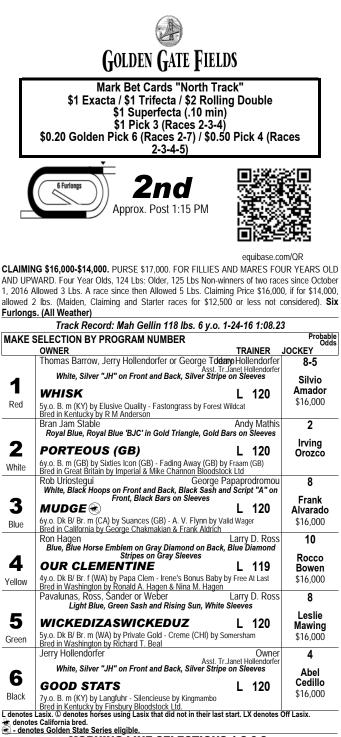

MORNING LINE SELECTIONS 1-2-6-3 NOTE: PORTEOUS (GB) races ineligible to be claimed per CHRB rule 1634. "Morning prepared prior to scratch time. 01/13/2017 Race 2 g Line Odds are

equibase:com/QR **ALLOWANCE.** PURSE \$27,000. (PLUS UP TO \$8,100 TO CAL-BREDS) FOR FOUR YEAR OLDS AND UPWARD WHICH HAVE NEVER WON \$10,000 ONCE OTHER THAN MAIDEN, CLAIMING AND STARTER OR WHICH HAVE NEVER WON TWO RACES. Four Year Olds, 124 Lbs; Older, 125 Lbs Non-winners of a race since October 1, 2016 Allowed 3 Lbs. (Maiden, Claiming and Starter races for \$25,000 or less not considered in allowances only) (Cal-Bred or Cal-Sired horses that have won the open first condition allowance race in Northern California must corpus an dditional 3 Lbs. Sire Europer, CAL Waethen) carry an additional 2 lbs.). Six Furlongs. (All Weather)

equibase.com/QR

| Track Record: Mah Gellin 118 lbs. 6 y.o. 1                                                                             | -24-1      | 16 1:08.2               | 3                |
|------------------------------------------------------------------------------------------------------------------------|------------|-------------------------|------------------|
| MAKE SELECTION BY PROGRAM NUMBER                                                                                       |            |                         | Probable<br>Odds |
| OWNER                                                                                                                  |            | AINER                   | JOCKEY           |
| Jerry or Carol Anderson                                                                                                |            | iam Delia               | 9-2              |
| Řoyal Blue, Orange "A" on Back, Blue Diamonds on<br>Orange Sleeves                                                     | FIUO       | rescent                 | Julien           |
| l'm lock n load 😸                                                                                                      | L          | 122                     | Couton           |
| Red 6y.o. B. h (CA) by War Front - Mistical Bel by Bel Bolide<br>Bred in California by Carol Anderson & Jerry Anderson |            |                         |                  |
| Joseph P. Morey, Jr. Revocable Trust Wi                                                                                |            | E. Morey<br>ndan Galvin |                  |
| Green, White Hoops and Bars, White 'M' on F                                                                            | Back       | nuari Gaivin            | William          |
| 2 PRIVATE JOKE                                                                                                         |            | 127                     | Antongeorgi III  |
|                                                                                                                        | -          | 121                     | 5 5              |
| Bred in California by Rod Rodriguez & Lorraine Rodriguez                                                               |            |                         |                  |
| Mr. & Mrs. Larry D. Williams Jerr                                                                                      |            | llendorfer              |                  |
| Green, Green Tree Emblem on Back, Green and Burg                                                                       | undy       | Hollendorfer<br>Sleeves | Irving           |
|                                                                                                                        |            | 122                     | Orozco           |
| Blue 5y.o. Dk B/ Br. g (CA) by Lucky Pulpit - Tamarack Bay by De                                                       | boro       | 122                     |                  |
| Bred in California by Mr. & Mrs. Larry D. Williams                                                                     | nere       |                         |                  |
|                                                                                                                        |            | E. Morey<br>ndan Galvin |                  |
| _ Red. Red "WFM" on White and Blue Sash. White and                                                                     | d Blu      | e Bars                  | Ricardo          |
| 4 MALIBU ALEX                                                                                                          |            | 121                     | Gonzalez         |
|                                                                                                                        | . <b>L</b> | 121                     |                  |
| Bred in Kentucky by Somewhere Stables KY, LLC                                                                          | // 1       |                         |                  |
| Steve Moger                                                                                                            | Edl        | Moger, Jr.              | 5                |
| Asst. Tr<br>Blue, White Circle "M" on Back, Black and White Che                                                        | cked       | Sleeves                 | Francisco        |
| 5 LOGAN'S MOON                                                                                                         | Т          | 125                     | Duran            |
| Green 7y.o. B. g (KY) by Malibu Moon - Press Camp by Comic Strip                                                       | _          | 125                     |                  |
| Bred in Kentucky by Spendthrift Farm LLC                                                                               |            |                         |                  |
| George & Martha Schwary Racing, LLC                                                                                    | An         | dy Mathis               | 4                |
| Maroon, Gold Emblem, Gold and White Bar on S                                                                           | sieev      | es                      | Catalino         |
| 6 PAPA GEORGE                                                                                                          | L          | 125                     | Martinez         |
| Black 7y.o. B. g (KY) by After Market - Ippodamia by Peterhof                                                          |            |                         |                  |
| Black Bred in Kentucky by George Schwary<br>L denotes Lasix. © denotes horses using Lasix that did not in their last s | tart. I    | X denotes               | Off Lasix.       |
| 😹 denotes California bred.                                                                                             |            |                         |                  |
| denotes Golden State Series eligible.      MORNING LINE SELECTIONS                                                     | 3.2        | .6.1                    |                  |
| *Morning Line Odds are prepared prior to scratch time.                                                                 | J-2        | - <b>J</b> - I          |                  |
| 01/13/2017 Race 3                                                                                                      |            |                         |                  |