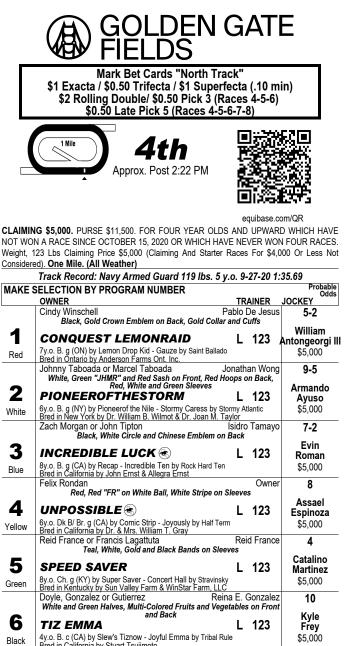

equibase.com/QR

equibase.com/QR STARTER ALLOWANCE. PURSE \$19,000. (PLUS UP TO \$2,280 TO CAL-BREDS) FOR THREE YEAR OLDS WHICH HAVE STARTED FOR A CLAIMING PRICE OF \$50,000 OR LESS AND WHICH HAVE NEVER WON TWO RACES. Weight, 122 Lbs Non-winners of two races at a mile or over since October 15, 2020 Allowed 2 Lbs. Such a race since then Allowed 4 Lbs. (One win for \$20,000 or less will not be considered when determining eligibility). One Mile. (All Weather)

|             | Track Record: Navy Armed Guard 119 lbs. 5 y.                                                                          | o. 9-27-20 1:         | 35.69            |
|-------------|-----------------------------------------------------------------------------------------------------------------------|-----------------------|------------------|
| MAKE \$     | SELECTION BY PROGRAM NUMBER                                                                                           |                       | Probable<br>Odds |
|             | OWNER                                                                                                                 |                       | JOCKEY           |
|             |                                                                                                                       | nathan Wong           | 8-5              |
|             | Silver, Gold 'TTT' on Black Oval on Back, Black and S                                                                 | liver Sieeves         | Evin             |
| 1           | STALKING SHADOW 🛞                                                                                                     | L 120                 | Roman            |
| Red         | 3y.o. Dk B/ Br. c (CA) by Ministers Wild Cat - Silent Stalk by<br>Bred in California by Tommy Town Thoroughbreds, LLC | Petionville           |                  |
|             | Robert Jones                                                                                                          | Faith Taylor          | 7-2              |
|             | White, Black Sash, Lime Green, Royal Blue and White<br>Sleeve                                                         | Checked Left          | Kevin            |
| 2           | BOBBY'S ALIBI 🕷                                                                                                       | L 118                 | Orozco           |
| White       | 3y.o. Dk B/ Br. c (KY) by Curlin to Mischief - Sacred Alibi by Bred in Kentucky by H & E Ranch                        | Stormy Atlantic       | 010200           |
|             | Aulds or Johnston                                                                                                     | Victor Trujillo       | 2                |
| _           | Royal Blue, Gold Duck, Gold Sleeves                                                                                   |                       | Kula             |
| 3           | MR. PICKLES                                                                                                           | 120                   | Kyle<br>Frey     |
| Blue        | 3y.o. Dk B/ Br. g (KY) by Twirling Candy - Shysheisnot by Tr<br>Bred in Kentucky by Emily Bushnell & Oliver Bushnell  | ibal Rule             |                  |
|             | Grant Alvernaz, Tim McCanna or Steve Ribeiro                                                                          | Tim McCanna           |                  |
| -           | Asst.<br>White, Black Vest and BowTie                                                                                 | Fr.Maryellen Silva    | Irving           |
| 4           |                                                                                                                       | 1 440                 | Orozco           |
| _<br>Yellow |                                                                                                                       | L 118                 |                  |
| Tellow      | 3y.o. Dk B/ Br. c (CA) by Temple City - Devoted One by Brok<br>Bred in California by Slam Dunk Stable                 | en vow                |                  |
|             | Daniel Franko                                                                                                         | Owner                 | 12               |
| _           | Asst.<br>Red, White Stripes, Red "F" on Blue Sleeve                                                                   | Tr.Andres Munoz<br>es | Cristobal        |
| 5           | GOVENOR'S PARTY 🛞                                                                                                     | 120                   | Herrera          |
| Green       | 3y.o. Dk B/ Br. c (CA) by Govenor Charlie - Spring Moon by                                                            |                       |                  |
|             | Bred in California by Terry C. Lovingier                                                                              |                       |                  |
|             | Lasix. © denotes horses using Lasix that did not in their last s<br>s California bred.                                | tart. LX denotes      | Off Lasix.       |
|             | tes Golden State Series eligible.                                                                                     |                       |                  |

MORNING LINE SELECTIONS 1-3-2-4 Morning Line Odds are prepared prior to scratch time. 01/29/2021 Race 2

| \$0                                                         | GOLDEN C<br>FIELDS<br>Mark Bet Cards "North Trac<br>\$1 Exacta / \$0.50 Trifecta / \$2 Rollin<br>\$1 Superfecta (.10 min)<br>\$1 Superfecta (.10 min)<br>\$1 Rolling Super High Fiv<br>Leg D of the Stronach 5 Pic                                                                                        | ck"<br>ng Double<br>Pick 6 (Rac<br>e          |                                                     |
|-------------------------------------------------------------|-----------------------------------------------------------------------------------------------------------------------------------------------------------------------------------------------------------------------------------------------------------------------------------------------------------|-----------------------------------------------|-----------------------------------------------------|
|                                                             | 5 1/2 Furlongs<br>Approx. Post 1:49 PM                                                                                                                                                                                                                                                                    |                                               |                                                     |
|                                                             | Stronach 5<br>Leg D<br>CLAIMING \$8,000. PURSE \$10,500. FOR MAIDENS,                                                                                                                                                                                                                                     |                                               | E YEARS OLD.                                        |
| Weight, 1                                                   | 20 Lbs Claiming Price \$8,000. Five And One Half Furlo<br>Track Record: No Longer Silent 120 lbs. 3 y.c                                                                                                                                                                                                   |                                               |                                                     |
| 1                                                           | SELECTION BY PROGRAM NUMBER<br>OWNER<br>Danuario Garcia or Guillermo Preciado Guille<br>Green, Turquoise Sash and Red Emblern on White Br<br>Turquoise Sleeves<br>LA PERLITA NEGRA<br>3y.o. B. f (CA) by Rousing Sermon - Sugar Island by Forest C                                                        | rmo Preciado<br>all on Front,<br>L 120        | Probable<br>Odds<br>JOCKEY<br>20<br>Kevin<br>Orozco |
| Red                                                         | Bred in California by Danuario Ramirez                                                                                                                                                                                                                                                                    | Jesus Ramos                                   | \$8,000<br><b>5-2</b>                               |
| <b>2</b><br>White                                           | UNAFIESTAPARATODOS<br>3y.o. Dk B/ Br. f (CA) by Empire Way - Toni's the Won by Lei<br>Bred in California by Terry C. Lovingier                                                                                                                                                                            | L 110 <sup>10</sup>                           | Jose<br>Rodriguez<br><sup>RZ)</sup> \$8,000         |
| <b>3</b><br>Blue                                            | Tommy Town Thoroughbreds LLC Jc<br>Silver, Gold 'TTT' on Black Oval on Back, Black and S<br>OLD WEST &<br>3y.o. B. f (CA) by Boisterous - Pulpation by Pulpit<br>Bred in California by Tommy Town Thoroughbreds, LLC                                                                                      | inathan Wong<br><i>ilver Sleeves</i><br>① 120 | 5<br>Assael<br>Espinoza<br>\$8,000                  |
| <b>4</b><br>Yellow                                          | Mr. & Mrs. Larry D. Williams<br>Green, Green Tree Emblem on Back, Green and Burgy<br>MARK WHATS MINE<br>3y.o. Dk B/ Br. f (CA) by Tamarando - Marks Mine by Benchn                                                                                                                                        | L 120                                         | 4<br>Catalino<br>Martinez<br>\$8,000                |
| <b>5</b><br>Green                                           | Asst.<br>Two Tone Green, Yellow "WAB" in Yellow Circle on B<br>Sleeves<br>KOKO'S MOM (*)<br>3y.o. B. f (CA) by Awesome Again - Simon Sez Run Fast by                                                                                                                                                      | L 120<br>Kissin Kris                          | 15<br>Hugo<br>Herrera<br>\$8,000                    |
| <b>6</b><br>Black                                           | Bred in California by Equine Formula 1, LLC/Eric Yohan Knip         Terri Eaton or Harry Wilson         Black, White T/E' on Back, White Diamonds on S         MARVELOUS MARVELLA         3y.o. Ch. f (CA) by Lakerville - Incredible Upside by Badge of Bred in California by Harry Wilson & Terri Eaton | Terri Eaton<br>Sleeves<br>L 120               | 12<br>Alejandro<br>Gomez<br>\$8,000                 |
| <b>7</b><br>Orange                                          | Steven Miyadi                                                                                                                                                                                                                                                                                             | Owner<br>r.Michael Lenzini                    | 8<br>Irving<br>Orozco<br>\$8,000                    |
| <b>8</b><br>Pink                                            | Bred in California by Michael Allen         Boat Racing, LLC, Helm Enterprises, LLC, HaymesD         et al         Yellow, Red HELM Emblem on Front, Red G H G on Diamonds Yellow Sleeve         THE GEE FACTOR         3y.o. Gr/ro. f (KY) by The Factor - Race Lady by Bernardini                       | Tr.Leandro Mora                               | 2<br>Evin<br>Roman<br>\$8,000                       |
| <ul> <li>denote</li> <li>deno</li> <li>Equipment</li> </ul> | Lered in Kentucky by John C. Oxley<br>Lasix. © denotes horses using Lasix that did not in their last s<br>s California bred.<br>tes Golden State Series eligible.<br>Change: Marvelous Marvella will race with Blinkers Off<br>MORNING LINE SELECTIONS<br>ine Odds are prepared prior to scratch time.    |                                               | Off Lasix.                                          |