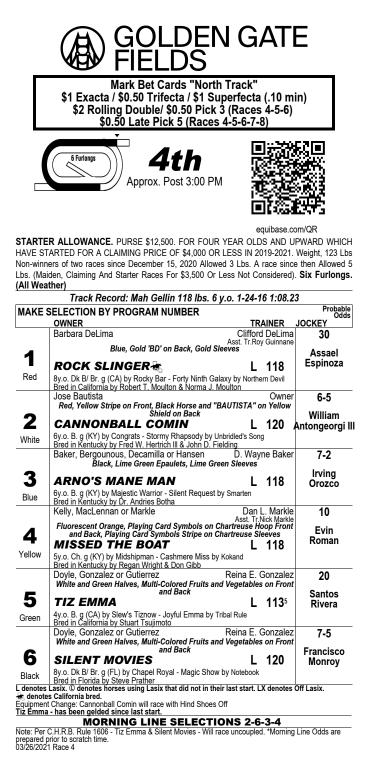

|            | GOLDEN GAT                                                                                                                                                                                                                                                                                                               | E                                                  |
|------------|--------------------------------------------------------------------------------------------------------------------------------------------------------------------------------------------------------------------------------------------------------------------------------------------------------------------------|----------------------------------------------------|
| Γ          | Mark Bet Cards "North Track"<br>\$1 Exacta / \$0.50 Trifecta / \$2 Rolling Double<br>\$1 Superfecta (.10 min)<br>\$0.50 Pick 3 (Races 2-3-4) / \$0.50 Pick 4 (Races 2-                                                                                                                                                   |                                                    |
|            | 6 Furiongs 2nd<br>Approx. Post 1:53 PM                                                                                                                                                                                                                                                                                   |                                                    |
| UPWARD     | equibase.c<br>IG \$6,250. PURSE \$12,000. FOR FILLIES AND MARES FOUR Y<br>WHICH HAVE NOT WON A RACE SINCE DECEMBER 15, 2020 C<br>VON FOUR RACES. Weight, 123 Lbs Claiming Price \$6,250 (Claiming A<br>O Cr Less Not Considered). Six Furlongs. (All Weather)<br>Track Record: Mah Gellin 118 lbs. 6 y.o. 1-24-16 1:08.3 | EARS OLD AND<br>OR WHICH HAVE<br>And Starter Races |
| MAKE       | SELECTION BY PROGRAM NUMBER                                                                                                                                                                                                                                                                                              | Probable<br>Odds                                   |
|            | OWNER TRAINER                                                                                                                                                                                                                                                                                                            | JOCKEY                                             |
|            | Gilman Racing, LLC or Skip & Zipp Racing LLC Andy Mathie<br>Navy Blue, Lime Circle "G", Lime Sleeves                                                                                                                                                                                                                     | s 2                                                |
| 1<br>Red   | JENPIRESTRIKESBACK (a) L 123<br>6y.o. Ch. m (CA) by Coil - Jen's New Chapter by Orientate<br>Bred in California by Skip & Zipp Racing, LLC & Gilman Racing, LLC                                                                                                                                                          | Frank<br>Alvarado<br>\$6,250                       |
|            | Joe Liskey or Isidro Tamayo Black, Gold Circle "T" on Front, Back and Shoulders                                                                                                                                                                                                                                          | •                                                  |
| 2          | AMBER LOUISE L 123                                                                                                                                                                                                                                                                                                       | Kyle<br>Frey                                       |
| White      | 8y.o. Dk B/ Br. m (KY) by Courageous Cat - H. L. Hunley by Roman Ruler<br>Bred in Kentucky by Ernest C. Frohboese                                                                                                                                                                                                        | \$6,250                                            |
| _          | Johnny Taboada Jonathan Wong<br>White, Green "JHMR" and Red Sash on Front, Red Hoops on Back,<br>Red, White and Green Sleeves                                                                                                                                                                                            |                                                    |
| 3<br>Blue  | COASTAL STARLITE L 123<br>5y.o. Dk B/ Br. m (CA) by Lakerville - Coast Starlite by Macho Uno<br>Bred in California by Rich Mahoogian & Tony Citarrella                                                                                                                                                                   | Evin<br>Roman<br>\$6,250                           |
|            | Howard & Janet Siegel Racing, LLC Sergio Ledezma<br>Purple, White Heart and Bars on Sleeves                                                                                                                                                                                                                              | 8                                                  |
| 4          | FAMILY TRIPS (a) L 1167<br>4y.o. B. f (CA) by Boat Trip - Forever My Love by Spanish Steps                                                                                                                                                                                                                               | Jose<br>Rodriguez<br>\$6,250                       |
| Yellow     | 4y.o. B. f (CA) by Boat Trip - Forever My Love by Spanish Steps<br>Bred in California by Howard & Janet Siegel Racing LLC<br>Moger, Inc., Bill Dory or Gary Kropp                                                                                                                                                        | 5                                                  |
| _          | Asst. Tr.Ruben L. Ramire.<br>Lime, Green Stripes, Green 'M' on Lime Ball                                                                                                                                                                                                                                                 | Irving                                             |
| 5<br>Green | <b>PREMIERE LADY</b> L 123<br>5y.o. Ch. m (KY) by First Samurai - Stunning Lady by Indian Charlie                                                                                                                                                                                                                        | Orozco<br>\$6,250                                  |
|            | Bred in Kentucky by H & E Ranch<br>G C C I Clifford DeLima                                                                                                                                                                                                                                                               | a 8                                                |
| -          | White, 'GCCI' on Blue Sash                                                                                                                                                                                                                                                                                               | e C                                                |
| 6          | EMPRESSIVE CAT & L 123                                                                                                                                                                                                                                                                                                   | Armando<br>Ayuso                                   |
| Black      | 5y.o. Ch. m (CA) by Peppered Cat - Edamame by Bold Executive<br>Bred in California by Neale Jensen<br>Lasix. © denotes horses using Lasix that did not in their last start. LX denotes                                                                                                                                   | \$6,250                                            |

L denotes Lasix. O denotes horses using Lasix that did not in their last start. LX denot denotes California bred. • denotes Golden State Series eligible. MORNING LINE SELECTIONS 1-3-2-5 \*Morning Line Odds are prepared prior to scratch time. 03/26/2021 Race 2