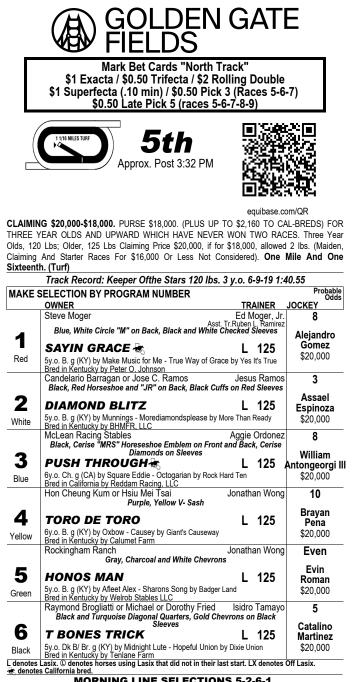

MORNING LINE SELECTIONS 5-2-6-1 re prepared prior to scratch time. \*Morning Line Odds are p 04/10/2021 Race 5

| GOLDEN GATE                                                   |                                                                                                                                                                                                                                                                                                                                                                                                                                                                                                                                                                                                                                                                                                                                                                                                                                                                                                                                                                                                                                                                                           |                                                                             |  |  |  |
|---------------------------------------------------------------|-------------------------------------------------------------------------------------------------------------------------------------------------------------------------------------------------------------------------------------------------------------------------------------------------------------------------------------------------------------------------------------------------------------------------------------------------------------------------------------------------------------------------------------------------------------------------------------------------------------------------------------------------------------------------------------------------------------------------------------------------------------------------------------------------------------------------------------------------------------------------------------------------------------------------------------------------------------------------------------------------------------------------------------------------------------------------------------------|-----------------------------------------------------------------------------|--|--|--|
|                                                               | Mark Bet Cards "North Track"<br>\$1 Exacta / \$0.50 Trifecta / \$2 Rolling Double                                                                                                                                                                                                                                                                                                                                                                                                                                                                                                                                                                                                                                                                                                                                                                                                                                                                                                                                                                                                         |                                                                             |  |  |  |
|                                                               | \$1 Superfecta (.10 min)<br>\$0.50 Pick 3 (Races 6-7-8) / \$0.50 Pick 4 (Races 6-7<br>\$1 Rolling Super High Five                                                                                                                                                                                                                                                                                                                                                                                                                                                                                                                                                                                                                                                                                                                                                                                                                                                                                                                                                                         | 7-8-9)                                                                      |  |  |  |
|                                                               |                                                                                                                                                                                                                                                                                                                                                                                                                                                                                                                                                                                                                                                                                                                                                                                                                                                                                                                                                                                                                                                                                           |                                                                             |  |  |  |
|                                                               | 51/2 Furlougs 6th<br>Approx. Post 4:02 PM                                                                                                                                                                                                                                                                                                                                                                                                                                                                                                                                                                                                                                                                                                                                                                                                                                                                                                                                                                                                                                                 |                                                                             |  |  |  |
| MARES<br>OTHER<br>WON TW<br>January<br>Considere<br>Condition | equibase.com/QR<br>ALLOWANCE. PURSE \$31,000. (PLUS UP TO \$9,300 TO CAL-BREDS) FOR FILLIES AND<br>MARES THREE YEARS OLD AND UPWARD WHICH HAVE NEVER WON \$15,000 ONCE<br>OTHER THAN MAIDEN, CLAIMING, STARTER, OR STATE BRED OR WHICH HAVE NEVER<br>WON TWO RACES. Three Year Olds, 120 Lbs; Older, 125 Lbs Non-winners Of A Race Since<br>January 15 Allowed 2 Lbs. (Maiden, Claiming And Starter Races For \$20,000 Or Less Not<br>Considered in Allowances Only) (Cal-Bred Or Cal-Sired Horses That Have Won The Open First<br>Condition Allowance Race In Northern California Must Carry An Additional 2 Lbs.). Five And One<br>Half Furlongs. (All Weather)<br>Track Record: No Longer Silent 120 lbs. 3 y.o. 9-26-20 1:01.93                                                                                                                                                                                                                                                                                                                                                       |                                                                             |  |  |  |
| MAKE                                                          | SELECTION BY PROGRAM NUMBER                                                                                                                                                                                                                                                                                                                                                                                                                                                                                                                                                                                                                                                                                                                                                                                                                                                                                                                                                                                                                                                               | Probable<br>Odds<br>JOCKEY                                                  |  |  |  |
| 1<br>Red                                                      | Beam, Gerstel, Gonzalez, Gordon, Kitchen, Lopezina E. Gonzalez<br>Viramontes<br>Hunter Green, Purple Cross Sashes, Black 'RG' on Back<br>HABOBANERO (*) L 123                                                                                                                                                                                                                                                                                                                                                                                                                                                                                                                                                                                                                                                                                                                                                                                                                                                                                                                             | 6<br>Francisco<br>Monroy                                                    |  |  |  |
|                                                               | 4y.o. Dk B/ Br. f (CA) by Coach Bob - Pahiatua by Tribal Rule<br>Bred in California by Jeff Kitchen, et al.<br>Paul Conley or Anthony Randazzo<br>Acet Treuben L Pamiraz                                                                                                                                                                                                                                                                                                                                                                                                                                                                                                                                                                                                                                                                                                                                                                                                                                                                                                                  | 2                                                                           |  |  |  |
| <b>2</b><br>White                                             | 4v.o. Gr/ro. f (CA) by Marino Marini - Grev Lassie by Siberian Summer                                                                                                                                                                                                                                                                                                                                                                                                                                                                                                                                                                                                                                                                                                                                                                                                                                                                                                                                                                                                                     | William<br>Antongeorgi III                                                  |  |  |  |
|                                                               | Bred in California bý Randy Randazzo & Paul Conléy<br>G C C I<br>White, 'GCCI' on Blue Sash<br>Clifford DeLima<br>Asst. Tr.Roy Guinnane                                                                                                                                                                                                                                                                                                                                                                                                                                                                                                                                                                                                                                                                                                                                                                                                                                                                                                                                                   | 10<br>Armando                                                               |  |  |  |
| 3<br>Blue                                                     | PERFECT STORIES S L 123<br>4y.o. Dk B/ Br. f (CA) by Richard's Kid - Telling Stories by Tale of the Cat<br>Bred in California by G. W. Thomas                                                                                                                                                                                                                                                                                                                                                                                                                                                                                                                                                                                                                                                                                                                                                                                                                                                                                                                                             | Ayuso                                                                       |  |  |  |
|                                                               | Rob Smolich Jamey R. Thomas<br>Red, Yellow Hoops, Marauder on Back, Yellow Diamond Stripe on                                                                                                                                                                                                                                                                                                                                                                                                                                                                                                                                                                                                                                                                                                                                                                                                                                                                                                                                                                                              | 7-2                                                                         |  |  |  |
| <b>4</b><br>Yellow                                            | Sleeves<br>CHEAP CHEAP CHEAP & L 123<br>4y.o. Ch. f (CA) by Square Eddie - Once Upon A Grace (IRE) by Spinning Wol                                                                                                                                                                                                                                                                                                                                                                                                                                                                                                                                                                                                                                                                                                                                                                                                                                                                                                                                                                        | Catalino<br>Martinez                                                        |  |  |  |
|                                                               | 49.0. One open A Grace (INC) by Square Eddle - Once open A Grace (INC) by Spinning Wo                                                                                                                                                                                                                                                                                                                                                                                                                                                                                                                                                                                                                                                                                                                                                                                                                                                                                                                                                                                                     |                                                                             |  |  |  |
|                                                               | Bred in California by Reddam Racing LLC<br>Lloyd Grant or Joseph Stiglich Steven Specht                                                                                                                                                                                                                                                                                                                                                                                                                                                                                                                                                                                                                                                                                                                                                                                                                                                                                                                                                                                                   |                                                                             |  |  |  |
| <b>5</b><br>Green                                             | Bred in California by Reddam Racing LLC       Steven Specht         Lloyd Grant or Joseph Stiglich       Steven Specht         Maroon, White Hoops       Asst. Tr.Juan Pena         THIS IS THE ONE        L       123                                                                                                                                                                                                                                                                                                                                                                                                                                                                                                                                                                                                                                                                                                                                                                                                                                                                    | ld                                                                          |  |  |  |
| <b>5</b><br>Green                                             | Bred in California by Reddam Racing LLC       Steven Specht         Lloyd Grant or Joseph Stiglich       Asst. Tr.Juan Pena         Maroon, White Hoops       Asst. Tr.Juan Pena         THIS IS THE ONE        L       123         4y.o. Ch. f (CA) by Smiling Tiger - Sienna Sky by Sky Mesa       Bred in California by Joe Stiglich & Lloyd Grant       L                                                                                                                                                                                                                                                                                                                                                                                                                                                                                                                                                                                                                                                                                                                             | 5<br>Frank<br>Alvarado                                                      |  |  |  |
|                                                               | Bred in California by Reddam Racing LLC       Steven Specht         Lloyd Grant or Joseph Stiglich       Steven Specht         Maroon, White Hoops       Asst. Tr.Juan Pena         THIS IS THE ONE        L       123                                                                                                                                                                                                                                                                                                                                                                                                                                                                                                                                                                                                                                                                                                                                                                                                                                                                    | d<br>Frank<br>Alvarado<br>3<br>_Assael                                      |  |  |  |
| Green                                                         | Bred in California by Reddam Racing LLC       Steven Specht         Lloyd Grant or Joseph Stiglich       Asst. Tr.Juan Pena         Maroon, White Hoops       L       123         4y.o. Ch. f (CA) by Smiling Tiger - Sienna Sky by Sky Mesa       L       123         Bred in California by Joe Stiglich & Lloyd Grant       Angelo Tekos, Jr.       Black, Gold Sash, Gold Stars on Black Sleeves         SHEZA GIRLY GIRL       L       123         4y.o. Dk B'. F, (CA) by Richard's Kid - Sheza Eyeopener by Grand Reward       L       123                                                                                                                                                                                                                                                                                                                                                                                                                                                                                                                                          | tid<br>Frank<br>Alvarado<br>3<br>Assael<br>Espinoza                         |  |  |  |
| Green                                                         | Bred in California by Reddam Racing LLC       Steven Specht         Lloyd Grant or Joseph Stiglich       Steven Specht         Maroon, White Hoops       Asst. Tr.Juan Pena         THIS IS THE ONE        L       123         4y.o. Ch. f (CA) by Smiling Tiger - Sienna Sky by Sky Mesa       L       123         Bred in California by Joe Stiglich & Lloyd Grant       Richard Brown & Thomas Halasz       Angelo Tekos, Jr.         Black, Gold Sash, Gold Stars on Black Sleeves       SHEZA GIRLY GIRL       L       123         4y.o. Dk B/ Br. f (CA) by Richard's Kid - Sheza Eyeopener by Grand Reward       Bred in California by Tom Halasz & Richard Brown       L       123         4y.o. Dk B/ Br. f (CA) by Richard's Kid - Sheza Eyeopener by Grand Reward       Bred in California by Tom Halasz & Richard Brown       L       123         9 ardise Road Ranch, LLC, Crossley, Parga, PreissO. J. Jauregui or Valadez       White, Black "PRR" on Orange and Gold Diamonds on Front, Gold                                                                              | id<br>5<br>Frank<br>Alvarado<br>3<br>Assael<br>Espinoza<br>12<br>Julien     |  |  |  |
| Green                                                         | Bred in California by Reddam Racing LLC       Steven Specht         Lloyd Grant or Joseph Stiglich       Steven Specht         Maroon, White Hoops       Asst. Tr.Juan Pena         THIS IS THE ONE        L       123         4y.o. Ch. f (CA) by Smiling Tiger - Sienna Sky by Sky Mesa       Bred in California by Joe Stiglich & Lloyd Grant       L       123         Richard Brown & Thomas Halasz       Angelo Tekos, Jr.       Black, Gold Sash, Gold Stars on Black Sleeves       L       123         4y.o. Dk B/ Br. f (CA) by Richard's Kid - Sheza Eyeopener by Grand Reward       E       L       123         4y.o. Dk B/ Br. f (CA) by Richard's Kid - Sheza Eyeopener by Grand Reward       Bred in California by Tom Halasz & Richard Brown       L       123         Paradise Road Ranch, LLC, Crossley, Parga, PreissO. J. Jauregui       or Valadez       White, Black "PRR" on Orange and Gold Diamonds on Front, Gold Paradise Emblem on Back         WARM SUMMER        L       123         4y.o. B (CA) by Clubhouse Ride - Valley Storm by Moscow Ralet       123 | 5<br>Frank<br>Alvarado<br>3<br>Assael<br>Espinoza<br>12                     |  |  |  |
| Green<br>6<br>Black<br>7<br>Orange                            | Bred in California by Reddam Racing LLC       Steven Specht         Lloyd Grant or Joseph Stiglich       Asst. Tr.Juan Pena         Maroon, White Hoops       L         THIS IS THE ONE        L       123         4y.o. Ch. f (CA) by Smiling Tiger - Sienna Sky by Sky Mesa       End in California by Joe Stiglich & Lloyd Grant       Angelo Tekos, Jr.         Black, Gold Sash, Gold Stars on Black Sleeves       SHEZA GIRLY GIRL       L       123         4y.o. Dk B' Br. f (CA) by Richard's Kid - Sheza Eyeopener by Grand Reward Bred in California by Tom Halasz & Richard Brown       L       123         4y.o. Dk B' Br. f (CA) by Richard's Kid - Sheza Eyeopener by Grand Reward Bred in California by Tom Halasz & Richard Brown       L       123         Yaradise Road Ranch, LLC, Crossley, Parga, PreissO. J. Jauregui or Valadez       White, Black "PRR" on Orange and Gold Diamonds on Front, Gold Paradise Emblem on Back       L       123         Warkm SUMMER (S)       L       123       L       123                                                        | d<br>Frank<br>Alvarado<br>3<br>Assael<br>Espinoza<br>12<br>Julien<br>Couton |  |  |  |