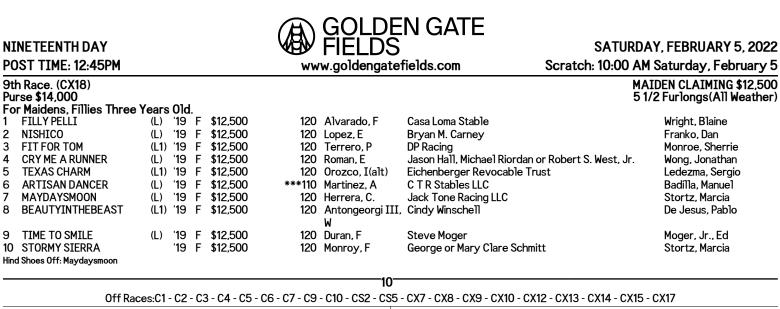

| NINETEENTH DAY     |
|--------------------|
| POST TIME: 12:45PM |

## GOLDEN GATE FIELDS www.goldengatefields.com

SATURDAY, FEBRUARY 5, 2022 Scratch: 10:00 AM Saturday, February 5

| POST TIME: 12:45PM                                              |                                            | WW          | w.goldengate                        | fields.com Scratch: 10:00 AM                                                                   | l Saturday, February 5                             |
|-----------------------------------------------------------------|--------------------------------------------|-------------|-------------------------------------|------------------------------------------------------------------------------------------------|----------------------------------------------------|
| 1st Race. (CS4)<br>Purse \$13,000                               |                                            |             |                                     | 51                                                                                             | CLAIMING \$3,200<br>2 Furlongs(All Weather)        |
| For Four Year Olds and Up                                       | ward Which Have Not Won Th                 |             |                                     | 022.                                                                                           | -                                                  |
| HONG KONG COWBOY                                                | (L) '15 G \$3,200<br>(L) '15 G \$3,200     |             | Orozco, K<br>Roman, E               | Quentin B. Miller<br>MJVET Stables or Edwin Gredvig                                            | Miller, Quentin<br>Wong, Jonathan                  |
| HARDY CHISEL                                                    | (L) '16 G \$3,200                          |             | Flores, Pedro                       | Renee Greiner                                                                                  | Greiner, Gary                                      |
| RED HOT CAT                                                     | (L) '18 G \$3,200                          |             | Terrero, P                          | Leon Scott                                                                                     | Howey, Quinn                                       |
| CAJUN BETTOR                                                    | (L) '17 G \$3,200                          | 123         | Antongeorgi III,<br>W               | Chuck Center, Weyland Fat, Donnie Fowler, Juan<br>Lopez, Mervyn Naidoo, Rob Schmit or Ned Wong | McLean, Bill                                       |
| DARKSABER                                                       | (L) '17 G \$3,200                          | 123         | K<br>Espinoza, A                    | Big Barn Thoroughbred, Inc.                                                                    | Troy, Matthew                                      |
| KLAY NATION                                                     | (L) '16 G \$3,200                          | 123         | Monroy, F                           | Carol Anderson                                                                                 | Tamayo, Isidro                                     |
| inkers On: Hong Kong Cowboy                                     |                                            |             | 7                                   |                                                                                                |                                                    |
| nd Race. (C8)<br>urse \$22,000 (Plus up to \$                   | 2.640 to CAL-BREDS)                        |             | ,                                   | 51                                                                                             | STARTER ALLOWANCE<br>/2 Furlongs(All Weather)      |
| or Four Year Olds and Up                                        | ward Which Have Started For                |             |                                     | 50,000 Or Less and Which Have Never Won Two                                                    | Races.                                             |
| MURPHYS TIGER<br>SURPLUS                                        | (L) '18 C<br>(L) '18 G                     |             | Ayuso, A<br>Orozco, I               | Jethorse LLC<br>The Quarter Company LLC                                                        | McCanna, Tim<br>Tamayo, Isidro                     |
| STRUT TO THE WIRE                                               | (L) '18 G                                  |             | Roman, E                            | Nin Auyeung, Gary Marrone, Stephen E. Post or Nore                                             |                                                    |
|                                                                 |                                            |             | -                                   | Swafford                                                                                       |                                                    |
| GATOR SHINING<br>WEARENOTBADPEOPLE                              | (L) '18 G<br>(L) '18 G                     |             | Gomez, A<br>Alvarado, F             | Boardshorts Stables, LLC<br>Boardshorts Stables, LLC                                           | Howey, Quinn<br>Howey, Quinn                       |
|                                                                 |                                            | 120         | 5                                   |                                                                                                | nowcy, duini                                       |
| rd Race. (CX16)<br>urse \$30,000 (Plus up to \$                 | \$9,000 to CAL-BREDS)                      |             | Ū                                   |                                                                                                | MAIDEN<br>1 Mile(All Weather)                      |
| or Maidens, Three Years (                                       | 01d.                                       | 100         |                                     |                                                                                                |                                                    |
| COUSIN MARK<br>M K HEART                                        | (L1) '19 C<br>(L) '19 C                    |             | Alvarado, F<br>Couton, J            | Fred Desimone, Glyn C. Kelly or Ray McCanna<br>Yamamoto, M                                     | McCanna, Tim<br>Gallagher, Patrick                 |
| M K HEART<br>CAT GAMER                                          | (L) '19 G                                  |             | Orozco, K                           | Richard Barton or Robert Traynor                                                               | Baker, D. Wayne                                    |
| MIDNIGHT MAMMOTH                                                | (L) '19 R                                  | 120         | Ayuso, A                            | Golden Bear Racing                                                                             | Sherman, Steve                                     |
| LOADED MUSKET<br>NORTH SEA                                      | (L) '19 G<br>'19 G                         |             | Sanguinetti, A<br>Rivera, S         | Barbara & Jack Owens                                                                           | Taylor, Faith<br>Bondan, Felix                     |
|                                                                 | ט <del>כ</del> ו                           | 120         |                                     | Dr. & Mrs. William T. Gray                                                                     | Rondan, Felix                                      |
| th Race. (CX11)<br>urse \$20,000                                |                                            |             | 6                                   | CL                                                                                             | AIMING \$12,500-\$10,500<br>1 Mile(All Weather)    |
| or Fillies And Mares Four                                       |                                            |             |                                     |                                                                                                |                                                    |
| SHE'S A LIL FLIRT                                               | (L) '18 F \$12,500                         |             | Terrero, P                          | Big Finish, Inc.                                                                               | Galvin, Brendan                                    |
| MYBLUEBELL (FR)<br>JUSTA POPPIN                                 | (L) '15 M \$12,500<br>(L) '17 M \$12,500   |             | Pena, B<br>Espinoza, A              | Mary Tucker<br>Tim McCanna                                                                     | Calvario, Samuel<br>McCanna, Tim                   |
| SHE'S SO PRETTY                                                 | (L) '14 M \$10,500                         |             | Roman, E                            | Madden Racing, Cynthia Kahuanui or Kim Medearis                                                | Wong, Jonathan                                     |
| PROOF OF JAZZ                                                   | (L) '18 F \$12,500                         | 120         | Herrera, C.                         | Nancy Salas-Ibarra or Floriberta Trujillo                                                      | Trujillo, Marcelino                                |
| IMPERIAL CREED<br>linkers On Hind Shoes Off: Proof of           | (L) '16 M \$12,500<br>Jazz                 | 123         | Orozco, I                           | Raymond Brogliatti, Michael Fried or Isidro Tamayo                                             | Tamayo, Isidro                                     |
| th Race. (CX19)<br>urse \$14,000<br>or Maidens, Fillies, And Ma | ares Four Years 01d and Upwa               | ard         | 6                                   | MA<br>51                                                                                       | IDEN CLAIMING \$12,500<br>/2 Furlongs(All Weather  |
| ELIANA CHAMP                                                    | '18 F \$12,500                             |             | Flores, Pedro                       | Guillermo Preciado                                                                             | Preciado, Guillermo                                |
| ARISTEIA                                                        | (L) '17 M \$12,500                         | 122         | Orozco, I                           | Candelario Barragan                                                                            | Ramos, Jesus                                       |
| NIGHTBIRD<br>CLEVER CHIEFTESS                                   | (L) '17 M \$12,500 *<br>(L) '17 M \$12,500 |             | Martinez, A<br>Couton, J            | Michael Stiehr or Megan Stiehr<br>Eddie Rich or Terri Terry                                    | Miranda, Efrain<br>Rich, Eddie                     |
|                                                                 | (L) 17 M \$12,500<br>(L) 18 F \$12,500     |             | Amador, S(alt)                      | Rozamund Barclay                                                                               | Offield, Duane                                     |
| SHANGHAI DAZZLER                                                | (L) '18 F \$12,500                         | 122         | Herrera, C.                         | Four Quarters Corporation                                                                      | James, Greg                                        |
|                                                                 | (L) '18 F \$12,500<br>(L) '18 F \$12,500   |             | Pena, B                             | Battle Born Racing Stable or MJVET Stables                                                     | Wong, Jonathan<br>Halov, Cloria                    |
| NORTH DAWN ind Shoes Off: Clever Chieftess                      | (L) '18 F \$12,500                         | 122         | Terrero, P                          | Rozamund Barclay                                                                               | Haley, Gloria                                      |
| th Race. (CS1)<br>urse \$20,000                                 |                                            |             | 888                                 | CL                                                                                             | AIMING \$12,500-\$10,500<br>6 Furlongs(All Weather |
| For Three Year Olds.<br>CHUMLY                                  | (L) '19 G \$12,500                         | 120         | Terrero, P                          | Chappell Alpine Farms LLC                                                                      | Wright, Blaine                                     |
| 2 TOM'S BIRTHDAY                                                | (L1) '19 G \$12,500                        |             | Flores, Pedro                       | DP Racing                                                                                      | Monroe, Sherrie                                    |
| ONE LAST THOUGHT                                                | (L) '19 G \$12,500                         | 120         | Gomez, A                            | Terri Eaton, Joe H. Gibson or Harry Wilson                                                     | Eaton, Terri                                       |
| SUMMANUS<br>PRINCE CINDERELLA                                   | (L) '19 G \$12,500<br>(L) '19 G \$12,500   |             | Ayuso, A<br>Roman, E                | Woodway Stable<br>George or Mary Clare Schmitt                                                 | Wright, Blaine<br>Stortz, Marcia                   |
| MALIBU GHOST                                                    | (L) '19 G \$12,500<br>(L) '19 G \$12,500   |             | Antongeorgi III,                    | Tim Bankers                                                                                    | De Jesus, Pablo                                    |
| MANAALABOUTDAMONEY                                              |                                            |             | W<br>Orozco, K                      | Troy Thomas                                                                                    | Thomas, Jamey                                      |
| inkers On: Tom's Birthday                                       | ,                                          |             | , .                                 |                                                                                                |                                                    |
| th Race. (CX6)<br>urse \$32,000 (Plus up to \$                  | \$9.600 to CAL-BREDS)                      |             | 77777                               | ALLOWA                                                                                         | ANCE CLAIMING \$62,50<br>1 Mile(All Weather        |
| or Fillies And Mares Four                                       |                                            | n Have<br>N | Never Won \$15,                     | 000 Twice Other Than Maiden, Claiming, Starte                                                  | r, Or State Bred or Whic                           |
| NORTHWEST FACTOR                                                | (L) '16 M \$62,500                         |             | Terrero, P                          | Debra Medlock                                                                                  | Badilla, Manuel                                    |
| SCHERZO (GB)                                                    | (L1) '17 M                                 | 120         | Ayuso, A                            | Ronald L. Charles or Samuel Gordon                                                             | Badilla, Manuel                                    |
| GETTIN SIDEWAYS<br>TIZ AN EDVENTURE                             | (L) '15 M \$62,500<br>(L) '18 F            |             | Couton, J<br>Alvarado, F            | Glyn Kelly or Anne MacLennan<br>EMT Stable, LLC                                                | Mark1e, Dan<br>Specht, Steve                       |
| JAVANICA                                                        | (L) 18 F                                   |             | Orozco, I                           | Godolphin, LLC                                                                                 | Harty, Eoin                                        |
| DRAW ME                                                         | (L) ' <b>17</b> M                          |             | Gomez, A                            | Terri Eaton, Joe H. Gibson or Jacqueline or Mervyn<br>Sahud                                    | Eaton, Terri                                       |
| th Race. (CS3)                                                  |                                            |             | 6                                   |                                                                                                | CLAIMING \$4,00                                    |
| urse \$14,000                                                   | ward Which Have Not Wor A (                | Race 9      | Since November                      | 1 or Which Have Never Won Four Races.                                                          | 1 Mile(All Weather                                 |
| MEGAMEISTER                                                     | (L) '17 G \$4,000                          | 123         | Roman, E(alt)                       | Cindy Winschell                                                                                | De Jesus, Pablo                                    |
| ROBS LUCKY SPIRIT                                               | (L) '14 G \$4,000                          | 123         | Ayuso, A                            | Johnny D. Taboada                                                                              | Tamayo, İsidro                                     |
| SMOKE AND BURN                                                  | (L) '14 G \$4,000                          |             | Herrera, C.                         | James L. or Sue Gilmour                                                                        | Gilmour, Jim                                       |
| EARNEST<br>TOUGH IT OUT                                         | (L) '16 G \$4,000<br>(L) '13 G \$4,000     |             | Espinoza, A(alt)<br>Antongeorgi III | Leon Scott<br>D. Wayne Baker, Dexter Bergounous, David Decamill                                | Howey, Quinn<br>a, Baker, D. Wayne                 |
| TOUGH IT OUT                                                    | (=/ IO G ¥7,000                            | 120         | W                                   | Norm Hansen or Ronald or Lillian Lang                                                          | -                                                  |
| HANNITY                                                         | (L) '14 G \$4,000                          |             | Alvarado, F                         | RSR Racing Services, LLC                                                                       | Vanden Berg, B                                     |
| INVERTIGO<br>KATZUMOTO                                          | (L) '13 G \$4,000<br>(L) '15 G \$4,000     |             | Orozco, I<br>Terrero, P             | D. Wayne Baker<br>Cindy Winschell                                                              | Baker, D. Wayne<br>De Jesus, Pablo                 |
| KATZUMOTO                                                       | (L) '15 G \$4,000                          | 123         | Terrero, P                          | Cindy Winschell                                                                                | De Jesus, Padio                                    |
|                                                                 |                                            | _           |                                     |                                                                                                |                                                    |