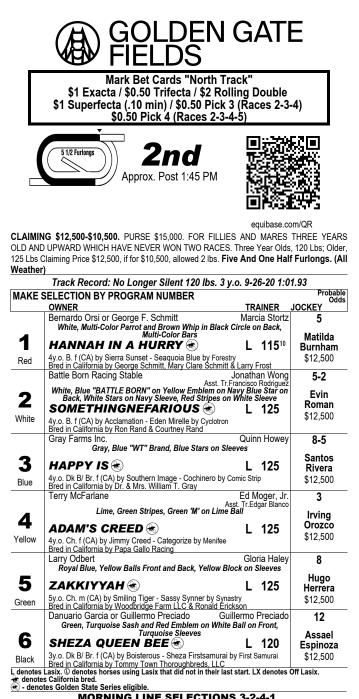

\*Morning Line Odds are prepared prior to scratch time. 04/28/2023 Race 7

|                                   |                                                                                                                                                                                                                                                                                            | GATI                                                     | Ξ                                                                         |
|-----------------------------------|--------------------------------------------------------------------------------------------------------------------------------------------------------------------------------------------------------------------------------------------------------------------------------------------|----------------------------------------------------------|---------------------------------------------------------------------------|
|                                   | Mark Bet Cards "North Tra<br>\$1 Exacta / \$0.50 Trifect<br>\$1 Superfecta (.10 min) / \$2 Rollii<br>Leg 2 of the \$1 Golden Hour<br>(starts with Race 8 at Santa                                                                                                                          | a<br>ng Double<br>Pick 4                                 |                                                                           |
|                                   | 1 Mile Tur<br>Approx. Post 4:45 PM                                                                                                                                                                                                                                                         |                                                          |                                                                           |
| THREE Y<br>Race At A<br>allowed 2 | IG \$32,000-\$30,000. PURSE \$27,000. (PLUS UP TO<br>(EAR OLDS AND UPWARD. Three Year Olds, 120 Lbs;<br>A Mile Or Over Since February 1 Allowed 2 Lbs. Claim<br>2 lbs. (Maiden, Claiming And Starter Races For \$25,<br>es). One Mile. (Turf)<br>Track Record: Don Alberto 114 lbs. 5 y.o. | Older, 125 Lbs N<br>ing Price \$32,000<br>000 Or Less No | L-BREDS) FOR<br>on-winners Of A<br>), if for \$30,000,<br>t Considered In |
| MAKES                             | SELECTION BY PROGRAM NUMBER                                                                                                                                                                                                                                                                | 5-22-00 1.55.4                                           | Probable                                                                  |
|                                   | OWNER                                                                                                                                                                                                                                                                                      |                                                          | Odds<br>JOCKEY                                                            |
|                                   | Mr. & Mrs. Larry D. Williams                                                                                                                                                                                                                                                               | Steven Specht<br>Asst. Tr.Juan Pena                      | 6                                                                         |
| 4                                 | Green, Green Tree Emblem on Back, Green and Burg                                                                                                                                                                                                                                           | gundy Sleeves                                            | Frank                                                                     |
| Red                               | WARD 'N JERRY<br>10y.o. Dk B/ Br. g (CA) by Lucky Pulpit - Tamarack Bay by<br>Bred in California by Mr. & Mrs. Larry D. Williams                                                                                                                                                           | Dehere Dehere                                            | Alvarado<br>\$32,000                                                      |
|                                   | Ron Charles or Samuel Gordon                                                                                                                                                                                                                                                               | Manuel Badilla                                           | 3                                                                         |
| •                                 | Blue and Orange Checks                                                                                                                                                                                                                                                                     |                                                          | Assael                                                                    |
| 2<br>White                        | BLACK CASPIAN (IRE)<br>6y.o. B. g (IRE) by Dark Angel (IRE) - Catch The Sea (IRE)<br>Bred in Ireland by Al Wasmiyah Farm                                                                                                                                                                   | L 125<br>by Barathea (IRE)                               | <b>Espinoza</b><br>\$32,000                                               |
|                                   | Amy Hobson                                                                                                                                                                                                                                                                                 | Simon Hobson                                             | 12                                                                        |
| 9                                 | Blue, Orange Stripes on Sleeves                                                                                                                                                                                                                                                            |                                                          | Hugo                                                                      |
| 3<br>Blue                         | ROUGH NIGHT<br>8y.o. Dk B/ Br. g (KY) by New Year's Day - Hardened She /<br>Bred in Kentucky by Gary & Mary West Stables, Inc.                                                                                                                                                             | L 123<br>Cat by Hard Spun                                | Herrera<br>\$32,000                                                       |
|                                   | Blaine D. Wright Racing Stable, LLC, Chappell Ald                                                                                                                                                                                                                                          | haine D. Wright<br>Tr.Pascual Garcia                     | 7-2                                                                       |
| Л                                 | Farms LLC or Becker, et al Asst<br>White, Green Stars, White Bar on Royal Blue                                                                                                                                                                                                             |                                                          | Evin                                                                      |
| 4                                 | OUR SILVER OAK 🛞                                                                                                                                                                                                                                                                           | L 121                                                    | Roman                                                                     |
| Yellow                            | 7y.o. Gr/ro. g (CA) by Unusual Heat - Strawberry Flash by                                                                                                                                                                                                                                  |                                                          | \$30,000                                                                  |
|                                   | Bred in California by M Auerbach, LLC<br>J. B. Josephson or Liam Lynch J                                                                                                                                                                                                                   | . B. Josephson                                           | 2                                                                         |
| _                                 | Forest Green, Black Blocks                                                                                                                                                                                                                                                                 |                                                          | Armando                                                                   |
| 5                                 | KODIACTION 😹                                                                                                                                                                                                                                                                               | L 123                                                    | Ayuso                                                                     |
| Green                             | 5y.o. Dk B/ Br. g (CA) by Slew's Tiznow - Shot In The Sun<br>Bred in California by Baseline Equine LLC                                                                                                                                                                                     | (IRE) by Kodiac (G                                       | 3) \$30,000                                                               |
|                                   | Tim Bellasis, Donna Smartt or Cassandra Tschanz                                                                                                                                                                                                                                            | Tim Bellasis                                             | 5-2                                                                       |
| 6                                 | MEMO DADDY (CHI)                                                                                                                                                                                                                                                                           | L 125                                                    | Irving<br>Orozco                                                          |
| Black                             | 7y.o. Dk B/ Br. g (CHI) by Scat Daddy - Mema Diva (CHI) b<br>Bred in Chile by Haras Matriarca                                                                                                                                                                                              |                                                          | \$32,000                                                                  |
| 😸 denote<br>🖲 - deno              | Lasix. © denotes horses using Lasix that did not in their last<br>s California bred.<br>tes Golden State Series eligible.<br><u>(Change: Memo Daddy (CHI) will race with Hind Shoes On</u><br><b>MORNING LINE SELECTIONS</b>                                                               |                                                          | Off Lasix.                                                                |
| *Morning L<br>04/28/2023          | ine Odds are prepared prior to scratch time.<br>3 Race 8                                                                                                                                                                                                                                   |                                                          |                                                                           |

| GOLDEN GATE                                                                                                                                                                                              |                                                                                                                                                                                                                                                                                                    |                                |  |  |  |
|----------------------------------------------------------------------------------------------------------------------------------------------------------------------------------------------------------|----------------------------------------------------------------------------------------------------------------------------------------------------------------------------------------------------------------------------------------------------------------------------------------------------|--------------------------------|--|--|--|
|                                                                                                                                                                                                          | Mark Bet Cards "North Track"<br>\$1 Exacta / \$0.50 Trifecta<br>\$1 Superfecta (.10 min)<br>\$1 Rolling Super High Five<br>Leg 4 of the \$1 Golden Hour Pick 4<br>Leg 2 of the \$5 Golden Hour Double<br>(starts with Race 9 at Santa Anita)                                                       |                                |  |  |  |
|                                                                                                                                                                                                          | <b>9th</b><br>Approx. Post 5:15 PM                                                                                                                                                                                                                                                                 |                                |  |  |  |
| WHICH F<br>Price \$12                                                                                                                                                                                    | equibase.c<br>G \$12,500-\$10,500. PURSE \$15,000. FOR THREE YEAR OLDS<br>IAVE NEVER WON TWO RACES. Three Year Olds, 120 Lbs; Older, 1<br>500, if for \$10,500, allowed 2 lbs. One Mile. (All Weather)<br>Track Record: Navy Armed Guard 119 lbs. 5 y.o. 9-27-20 1:<br>SELECTION BY PROGRAM NUMBER | AND UPWARD<br>125 Lbs Claiming |  |  |  |
|                                                                                                                                                                                                          | OWNER TRAINER Rozamund Barclay Royal Blue, Blue Emblem on Red Shield on Back, Blue Cuffs on Green Sleeves                                                                                                                                                                                          | JOCKEY<br>6                    |  |  |  |
| Red                                                                                                                                                                                                      | TALISKER BAY (*)<br>5y.o. Dk B/ Br. h (CA) by Northern Causeway - Ann's Intuition by Indian Charl<br>Bred in California by Rozamund Barclay                                                                                                                                                        | Orozco                         |  |  |  |
| •                                                                                                                                                                                                        | Renee Greiner Gary Greiner<br>Orange, Blue Logo on Back, Blue Stripes on Sleeves                                                                                                                                                                                                                   | 9-2<br>Armando                 |  |  |  |
| Z<br>White                                                                                                                                                                                               | THANKS MAGGIO (ARG) L 125<br>5y.o. Dk B/ Br. g (ARG) by Hit It a Bomb - True Passion (ARG) by Orpen<br>Bred in Argentina by Franceschini Diego Hernan                                                                                                                                              | <b>Ayuso</b><br>\$12,500       |  |  |  |
| •                                                                                                                                                                                                        | Leon Scott Isidro Tamayo<br>Black, Orange Script "LS" Front and Back                                                                                                                                                                                                                               | 12<br>William                  |  |  |  |
| 3<br>Blue                                                                                                                                                                                                | APLOMBADO L 120<br>3y.o. B. g (KY) by Gun Runner - Fontanne by Distorted Humor<br>Bred in Kentucky by Sierra Farm                                                                                                                                                                                  | Antongeorgi III<br>\$12,500    |  |  |  |
|                                                                                                                                                                                                          | Jerry A. Edwards Isidro Tamayo<br>Purple, Purple "JE" on White Sash, White Sleeves                                                                                                                                                                                                                 | -                              |  |  |  |
| <b>4</b><br>Yellow                                                                                                                                                                                       | STORMIN GALILEO & L 125<br>5y.o. B. g (CA) by Circumference (IRE) - Stormin Norma by Stormin Fever<br>Bred in California by John Ernst & Allegra Ernst                                                                                                                                             | Evin<br>Roman<br>\$12,500      |  |  |  |
| 5                                                                                                                                                                                                        | Billy Speed Racing Stable Ed Moger, Jr.<br>Asst. Tr.Edgar Blanco<br>Royal Blue, Lime Green Emblem Front and Back, Lime Green Trim                                                                                                                                                                  | Frank                          |  |  |  |
| Green                                                                                                                                                                                                    | HICKORY WIND L 125<br>4y.o. Dk B/ Br. g (WA) by Abraaj - Irene's Bonus Baby by Free At Last<br>Bred in Washington by Ronald A. Hagen & Nina M. Hagen                                                                                                                                               | Alvarado<br>\$12,500           |  |  |  |
| 6                                                                                                                                                                                                        | Michael J. Miller Steve R. Knapp<br>Sub. Tr. Steve Sherman<br>Light Blue, Yellow Sash, Burgundy Hearts, Burgundy "MJM" on Yellow<br>Cuffs on Sleeves                                                                                                                                               | 15<br>Brayan                   |  |  |  |
| Black                                                                                                                                                                                                    | HUMBLEBUMBLEFUMBLE L 120<br>3y.o. Gr/ro. c (FL) by The Factor - Mama Joyce by First Dude<br>Bred in Florida by Donald R. Dizney, LLC                                                                                                                                                               | <b>Pena</b><br>\$12,500        |  |  |  |
| -                                                                                                                                                                                                        | Nancy Salas-Ibarra or Floriberta Trujillo Marcelino Trujillo<br>Blue, Apple Green "Trujillo" and Map of Mexico on Back, Apple Green<br>Stripe on Sleeves                                                                                                                                           | 12<br>Francisco                |  |  |  |
| Orange                                                                                                                                                                                                   | RULER OF ANGELS & L 125<br>5y.o. B. g (CA) by Acclamation - Angel's Law by Perfect Mandate<br>Bred in California by Old English Rancho                                                                                                                                                             | Monroy<br>\$12,500             |  |  |  |
| •                                                                                                                                                                                                        | MJVET Stables or Clay Sides Jonathan Wong<br>Asst. Tr.Francisco Rodriguez<br>Purple, Gold Rattle Snake on Back, Black Cuffs on Gold Sleeves                                                                                                                                                        | 3-2<br>Cristobal               |  |  |  |
| 8<br>Pink                                                                                                                                                                                                | ASANO'S BACK (a) L 125<br>4y.o. B. g (CA) by Gig Harbor - Lady Vogue by Portobello Road                                                                                                                                                                                                            | Herrera<br>\$12,500            |  |  |  |
| Bred in California by Victory Rose Thoroughbreds, John Pennant Jones, Donald Wollan & Tim Foley<br>L denotes Lasix. © denotes horses using Lasix that did not in their last start. LX denotes Off Lasix. |                                                                                                                                                                                                                                                                                                    |                                |  |  |  |
| Equipment                                                                                                                                                                                                | Change: Aplombado will race with Blinkers Off                                                                                                                                                                                                                                                      |                                |  |  |  |

Equipment Change: Ruler of Angels will race with Hind Shoes Off Equipment Change: Aplombado will race with Blinkers Off **MORNING LINE SELECTIONS 8-4-2-1** \*Morning Line Odds are prepared prior to scratch time. 04/28/2023 Race 9