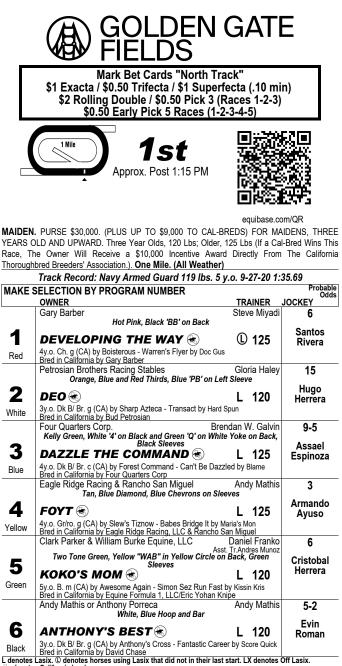

Drack Bred in California by Javid Criase
 Idenotes Lasix. O denotes horses using Lasix that did not in their last start. LX denote
 denotes California bred.
 denotes Colden State Series eligible.
 IMORNING LINE SELECTIONS 3-6-4-1
\*Morning Line Odds are prepared prior to scratch time.
 O5/19/2023 Race 1

equibase.com/QR CLAIMING \$12,500-\$10,500. PURSE \$20,000. FOR FILLIES THREE YEARS OLD. Weight, 123 Lbs Non-winners Of A Race Since March 1 Allowed 2 Lbs. Claiming Price \$12,500, if for \$10,500, allowed 2 lbs. (Races Where Entered For \$10,000 Or Less Not Considered In Allowances). Five And One Half Furlongs. (All Weather) Track Record: No Longer Silent 120 lbs. 2 view 0.000 Statements

|           | Track Record: No Longer Silent 120 lbs. 3 y                                                                    | .o. 9-2    | 6-20 1:0                     | 1.93                     |
|-----------|----------------------------------------------------------------------------------------------------------------|------------|------------------------------|--------------------------|
| MAKE S    | SELECTION BY PROGRAM NUMBER                                                                                    |            |                              | Probable<br>Odds         |
|           | OWNER                                                                                                          |            |                              | JOCKEY                   |
| _         | Heslington, Robinson or Yardley<br>Multi-Colored Tie Dye, Black Peace Sign or                                  |            | el Badilla                   | 5-2<br>Alexander         |
| 1         | SHE'S SO FANCY 🛞                                                                                               | _          | 121                          | Chavez                   |
| Red       | 3y.o. Dk B/ Br. f (KY) by Stanford - Nine Point Nine by Trib<br>Bred in Kentucky by Stormy B Hull & Guy Hull   |            |                              | \$12,500                 |
|           | Robert Jones<br>White, Black Sash, Lime Green, Royal Blue and Whit<br>Sleeve                                   |            | th Taylor<br><b>ked Left</b> | 10                       |
| 2         | BOB'S VAI 🛞                                                                                                    | L          | 121                          | Anne<br>Sanguinetti      |
| White     | 3y.o. B. f (CA) by Dads Caps - Vai by Tapizar<br>Bred in California by Richard Barton Enterprises              |            |                              | \$12,500                 |
|           | Tommy Town Thoroughbreds LLC                                                                                   | Jonath     | an Wong<br>Rodriguez         | 4                        |
| 3         | Silver, Gold 'TTT' on Black Oval on Back, Black and                                                            | Silver S   | Sleeves                      | Evin                     |
| -         | ENDLESS DREAM 🛞                                                                                                | L          | 123                          | <b>Roman</b><br>\$12.500 |
| Blue      | 3y.o. Ch. f (CA) by Stanford - Lady Lemon Drop by Lemon<br>Bred in California by Tommy Town Thoroughbreds, LLC | Drop Kid   | I                            | φ12,500                  |
|           | Len Strandley                                                                                                  | Asst. Tr.N | Markle                       | 8                        |
| Λ         | Black and Red Quarter Panels, Black and Red Diamo                                                              | onds on    | Sleeves                      | William                  |
| 4         | MARY WALKER 🛞                                                                                                  | L          | 119                          | Antongeorgi III          |
| Yellow    | 3y.o. Ch. f (CA) by Grazen - Hail Mary by Old Topper<br>Bred in California by Nick Alexander                   |            |                              | \$10,500                 |
|           | Samuel or Yolanda Calvario<br>Purple, White Crown Front and Back, White "Fernar                                |            | Calvario                     | Even                     |
| E         | White Sleeves                                                                                                  |            | ,                            | Santos                   |
| 5         | HOW ABOUT A FRESCA                                                                                             | _          | 121                          | Rivera                   |
| Green     | 3y.o. B. f (WA) by Dynamic Impact - Renowned Cat by Sto<br>Bred in Washington by Bar C Racing Stables, Inc.    |            |                              | \$12,500                 |
| L denotes | Lasix. © denotes horses using Lasix that did not in their last<br>s California bred.                           | start. L   | X denotes                    | Off Lasix.               |
|           | tes Golden State Series eligible.                                                                              |            |                              |                          |
| ***       | MORNING LINE SELECTIONS                                                                                        | S 5-1      | -3-4                         |                          |