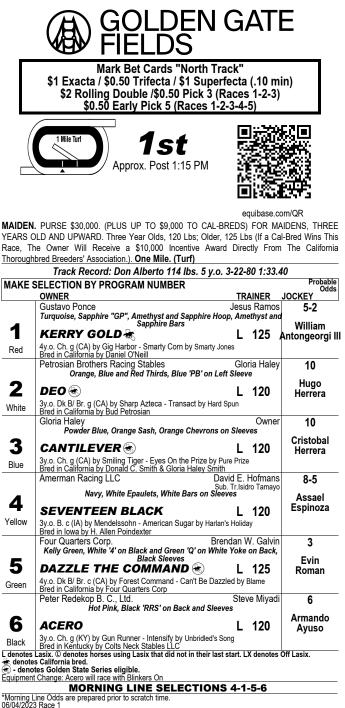

Morning Line Odds are 06/04/2023 Race 1

|         | GOLDEN GATI                                                                                                                                                                                                     | Ε                          |
|---------|-----------------------------------------------------------------------------------------------------------------------------------------------------------------------------------------------------------------|----------------------------|
|         | Mark Bet Cards "North Track"<br>\$1 Exacta / \$0.50 Trifecta / \$2 Rolling Double<br>\$1 Superfecta (.10 min) / \$0.50 Pick 3 (Races 2-3-<br>\$0.50 Pick 4 (Races 2-3-4-5)                                      | -4)                        |
|