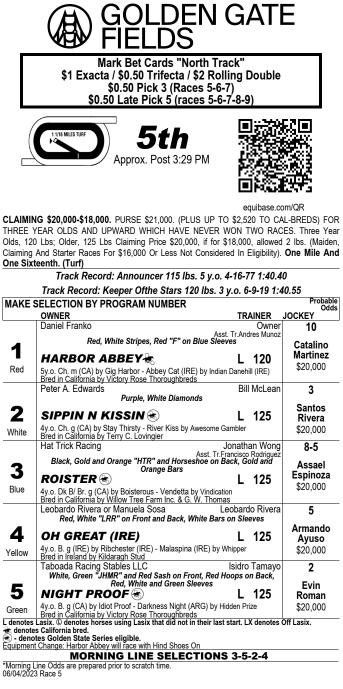

|
| 6<br>Black<br>7<br>Orange | Bred in Čalifornia by Terry C. Lovingier       Doug F.         Grant Alvernaz or Steve Ribeiro       Doug F.         White, Black Vest and BowTie       Asst. Tr.Leand         HORSE DOCTOR       L         Ty.o. Dk B/ Br. g (KY) by Bodemeister - Exclusive Diva by Bernardini         Bred in Kentucky by Calumet Farm         Margarito Arechiga       Felix R         Red, Red "FR" on White Ball, White Stripe on Sleeves | dro Mora<br>123<br>Rondan<br>123 | \$20,000<br>9-5<br>Santos<br>Rivera<br>\$20,000<br>12<br>Cristobal<br>Herrera<br>\$20,000 |

n State Series eligible. Awesome Dude will race with Hind Shoes Off **MORNING LINE SELECTIONS 6-2-3-4** are prepared prior to scratch time. Equipment Change: A

\*Morning Line Odds at 06/04/2023 Race 4



| GOLDEN GATE                                                                                                                                                                                                 |                                                                                                                                                                                                                                                                                                        |                                            |                                    |                                                                                  |  |
|----------------------------------------------------------------------------------------------------------------------------