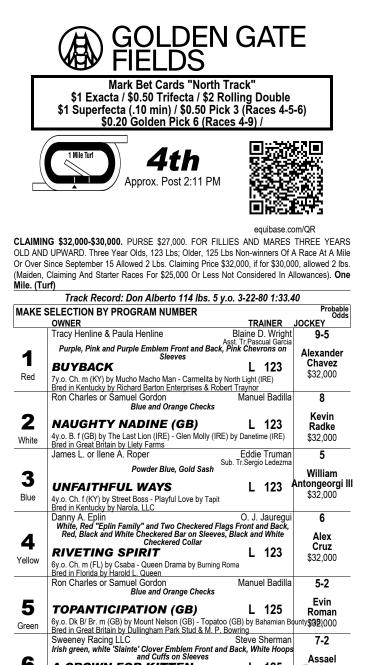

 Bred in Kentucky by Kenneth L. Ramsey & Sarah K. Ramsey
 \$32,000

 L denotes Lasix. © denotes horses using Lasix that did not in their last start. LX denotes Off Lasix.
 \$32,000

 ★ denotes California bred.
 MORNING LINE SELECTIONS 1-5-6-3

 Per CHRB Rule 1606: Naughty Nadine (GB) & Topanticipation (GB) race uncoupled. \*Morning Line Odds Are Prepared Prior To Scratch Time

 12/03/2023 Race 4

|                                                   |                                                                                                                                                                                                                                                                                                                                               | <i>.</i>                                   | ATI                                                   | E                                                                                      |
|---------------------------------------------------|-----------------------------------------------------------------------------------------------------------------------------------------------------------------------------------------------------------------------------------------------------------------------------------------------------------------------------------------------|--------------------------------------------|-------------------------------------------------------|----------------------------------------------------------------------------------------|
|                                                   | Mark Bet Cards "North Tracl<br>\$1 Exacta / \$0.50 Trifecta / \$2 Rollin<br>\$1 Superfecta (.10 min) / \$0.50 Pick 3 ( <br>\$1 Rolling Super High Five<br>\$0.50 Late Pick 5 (races 5-6-7-                                                                                                                                                    | g E<br>Rad                                 | ces 5-6                                               | -7)                                                                                    |
|                                                   | 6 Furiongs 5th<br>Approx. Post 2:41 PM                                                                                                                                                                                                                                                                                                        |                                            |                                                       |                                                                                        |
| THREE Y<br>\$50,000 (<br>Older, 12<br>less will n | R ALLOWANCE. PURSE \$22,000. (PLUS UP TO \$2<br>(FAR OLDS AND UPWARD WHICH HAVE STARTED F<br>DR LESS AND WHICH HAVE NEVER WON TWO RACE<br>5 Lbs Non-winners Of A Race Since October 1 Allowed 2<br>ot be considered when determining eligibility). Six Furlong<br>Track Record: Mah Gellin 118 lbs. 6 y.o. 1-2<br>SELECTION BY PROGRAM NUMBER | 2,640<br>OR<br>S. T<br>Lbs<br><b>js. (</b> | A CLAIN<br>hree Yea<br>. (One wi<br><b>All Weat</b>   | L-BREDS) FOR<br>IING PRICE OF<br>r Olds, 123 Lbs;<br>in for \$25,000 or<br><b>her)</b> |
|                                                   | OWNER<br>SLO Racing Stable                                                                                                                                                                                                                                                                                                                    |                                            | AINER<br>y Mathis                                     | JOCKEY<br>8-5                                                                          |
| -                                                 | Purple and Black Diamonds, Black Cuffs on White                                                                                                                                                                                                                                                                                               |                                            |                                                       |                                                                                        |
| 1                                                 | GOLDENSUNRISE 🛞                                                                                                                                                                                                                                                                                                                               | L                                          | 121                                                   | Luis M.<br>Jimenez                                                                     |
| Red                                               | 3y.o. B. g (CA) by Goldencents - Pleasing Sunrise by Speights<br>Bred in California by SLO Racing Stable                                                                                                                                                                                                                                      | town                                       |                                                       |                                                                                        |
| 2                                                 | Desimone, Desimone or MacLennan D<br>Asst.<br>Fluorescent Orange, Playing Card Symbols on Chartreuss<br>and Back, Playing Card Symbols Stripe on Chartreuss<br>BLAZEN GRAZEN 🐼                                                                                                                                                                | . Tr.N                                     | Markle<br>lick Markle<br>oop Front<br>eeves<br>125    | 5-2<br>Kevin<br>Radke                                                                  |
| White<br>3<br>Blue                                | Asst. T<br>Blue, White Circle "M" on Back, Black and White Check<br>SQUALOTORO &<br>6y.o. Ch. g (CA) by Clubhouse Ride - Artistic Sway by Munning                                                                                                                                                                                             | id M<br>fr.Ed<br>red S                     | loaer. Jr.                                            | <u>ch &amp; Anne MacLen</u> nan<br>6<br>Alejandro<br>Gomez                             |
|                                                   | Bred in California by Harris Farms<br>Patrick Brogan, Kevin Jameson or Bruce Philipie Isi                                                                                                                                                                                                                                                     | idro                                       | Tamayo                                                | 10                                                                                     |
| <b>4</b><br>Yellow                                | Maroon, Maroon "B" on White Diamond on Back, Whit<br><b>TOWN PERFORMER</b><br>3y.o. B. g (CA) by Jersey Town - Sing and Tell by Alymagic<br>Bred in California by Michael Conway                                                                                                                                                              | te SI<br>L                                 | eeves<br>121                                          | Evin<br>Roman                                                                          |
| 5                                                 | Bolduc, Bresko or Snowden Fra<br>Asst. Tr.D<br>White, Black and Gray Sash, Black Stars on Slee                                                                                                                                                                                                                                                | ennis<br>eves                              |                                                       | 10<br>Isaias<br>Enriquez                                                               |
| Green                                             | NASHVILLE SKYLINE           3y.o. B. g (KY) by Tamarkuz - My Jolie (IRE) by Oratorio (IRE)           Bred in Kentucky by Willard Glenn Atkinson           Laurie Johnson                                                                                                                                                                      |                                            | 121<br>Johnson                                        | 8                                                                                      |
| ~                                                 | White, Black and White Horse, White Stripes on Red                                                                                                                                                                                                                                                                                            |                                            |                                                       |                                                                                        |
| 6                                                 | MR. FIGHTER 🛞                                                                                                                                                                                                                                                                                                                                 | L                                          | 121                                                   | Adrian<br>Castellanos                                                                  |
| Black                                             | 3y.o. Gr/ro. g (CA) by Fighting Hussar - Master's Miss by Mast<br>Bred in California by BG Stables                                                                                                                                                                                                                                            | er Co                                      | ommand                                                |                                                                                        |
| 7                                                 | Adams, Adams, Connors & Rasmussen Ti                                                                                                                                                                                                                                                                                                          | Mary                                       | AcCanna<br><sup>vellen Silva</sup><br>Back and<br>121 | 5<br>Frank<br>Alvarado                                                                 |
| Orange                                            | 3y.o. B. g (FL) by Uncaptured - Lilly Marlene by Lost Soldier                                                                                                                                                                                                                                                                                 | -                                          |                                                       |                                                                                        |
| 🕷 denote<br>🛞 - deno                              | I Bred in Florida by Dee Ellen Cook & Suzette Parker     Lasix. © denotes horses using Lasix that did not in their last sta     scalifornia bred.     tes Golden State Series eligible.     Change: Town Performer will race with Blinkers On     MORDINICE LINE SELECTIONS 4                                                                 |                                            |                                                       | Off Lasix.                                                                             |