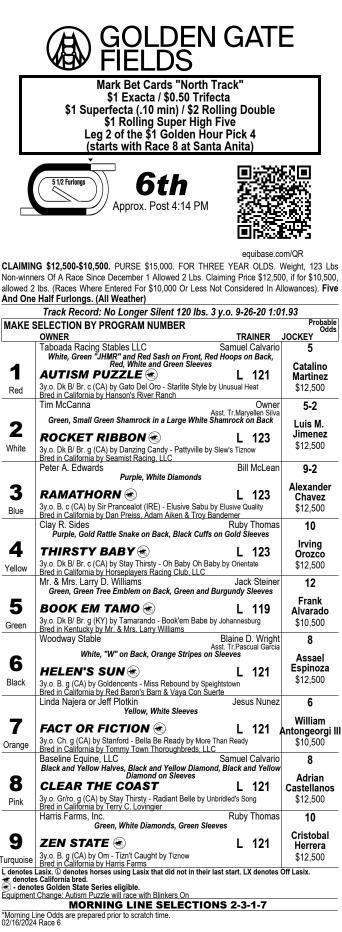

|                                   |                                                                                                                                                                                                                                                                                                        | G                              | ATI                                  | E                                                 |
|-----------------------------------|--------------------------------------------------------------------------------------------------------------------------------------------------------------------------------------------------------------------------------------------------------------------------------------------------------|--------------------------------|--------------------------------------|---------------------------------------------------|
|                                   | Mark Bet Cards "North Trac<br>\$1 Exacta / \$0.50 Trifecta / \$1 Superfe<br>\$2 Rolling Double / \$1 Rolling Supe<br>\$0.50 Pick 3 (Races 4-5-6) / \$0.50 Pick 4                                                                                                                                       | ecta<br>r Hi                   | gh Five                              | e Í                                               |
|                                   | 51/2 Furlongs<br>Approx. Post 3:14 PM                                                                                                                                                                                                                                                                  |                                |                                      |                                                   |
| AND UP<br>\$8,000, if<br>Consider | IG \$8,000-\$7,000. PURSE \$11,500. FOR FILLIES ANI<br>WARD WHICH HAVE NEVER WON TWO RACES. W<br>for \$7,000, allowed 2 lbs. (Maiden, Claiming And Starter<br>ed In Eligibility). Five And One Half Furlongs. (All Wea<br>Track Record: No Longer Silent 120 lbs. 3 y.o<br>SELECTION BY PROGRAM NUMBER | D MA<br>eight<br>Race<br>ather | , 125 Lbs<br>es For \$6,<br><b>)</b> | JR YEARS OLD<br>Claiming Price<br>250 Or Less Not |
|                                   | OWNER                                                                                                                                                                                                                                                                                                  |                                | AINER<br>k Steiner                   | JOCKEY                                            |
|                                   | Remmah Racing, Inc.<br>Black, Red and Silver Hoop, Black "RRI" on E                                                                                                                                                                                                                                    |                                | K Steiner                            | 4                                                 |
| 1<br>Red                          | <b>DAWN AT LAST</b><br>4y.o. Ch. f (CA) by Conquest Farenheit - Synama by Best Mir<br>Pard in Colifernia by Christian Luve                                                                                                                                                                             | L                              | 123                                  | Frank<br>Alvarado<br>\$7,000                      |
|                                   | Bred in California by Christine Level Timothy Francis O'Leary Jam                                                                                                                                                                                                                                      | ey Ŗ.                          | Thomas<br>oy Thomas                  | 6                                                 |
| <b>2</b><br>White                 | Red, White Circle "O'L" on Back<br>MAJESTIC GIG (*)<br>4y.o. Ch. f (CA) by Gig Harbor - Majestic Tale by Majestic Wa<br>Bred in California by Francis O'Leary                                                                                                                                          | L                              | 125                                  | Adrian<br>Castellanos<br>\$8,000                  |
|                                   |                                                                                                                                                                                                                                                                                                        | ey Ŗ.                          | Thomas<br>oy Thomas                  | 2                                                 |
| 3                                 | Red and White Checkerboard, Blue Sleeve                                                                                                                                                                                                                                                                | s                              | uy momas                             | Luis M.                                           |
| J<br>Blue                         | LILA AT THE BEACH &<br>6y.o. B. m (CA) by Carpe Diem - Sabi Sands by Lemon Drop<br>Bred in California by LNJ Foxwoods                                                                                                                                                                                  | L<br>Kid                       | 125                                  | <b>Jimenez</b><br>\$8,000                         |
|                                   | Irvin Racing Stable<br>Red, Black C-Punch on Back                                                                                                                                                                                                                                                      | Bill                           | McLean                               | 3                                                 |
| <b>4</b><br>Yellow                | <b>TIZ A TIGER</b> (*)<br>5y.o. Gr/ro. m (CA) by Smilling Tiger - Tizzy Retsina by Cee's                                                                                                                                                                                                               | L<br>Tizzy                     | 125                                  | William<br>Antongeorgi III<br>\$8,000             |
|                                   |                                                                                                                                                                                                                                                                                                        |                                | IcDonald                             | 10                                                |
| 5                                 | Silver, Black Thunder Bolt on Back, Black Sle                                                                                                                                                                                                                                                          | eves                           | 405                                  | Hugo                                              |
| J<br>Green                        | AIR FORCE WOMAN<br>6y.o. B. m (KY) by Air Force Blue - Wild Poppy by El Prado (II                                                                                                                                                                                                                      | L<br>RE)                       | 125                                  | Herrera<br>\$8,000                                |
|                                   | Bred in Kentucky by Pursuit of Success LLC<br>Joe L. Turner                                                                                                                                                                                                                                            | Je                             | eff Bonde                            | 5                                                 |
| 6                                 | Asst.<br>White, White 'JT' on Green Clover, Green Diamonds                                                                                                                                                                                                                                             | on SI                          | eeves<br>boks Bonde                  | Assael                                            |
| Black                             | LITTLE LILIANA<br>6y.o. B. m (CA) by Square Eddie - Marcyjane by Unusual Hea<br>Bred in California by Joe Turner                                                                                                                                                                                       | t L                            | 125                                  | <b>Espinoza</b><br>\$8,000                        |
|                                   | Jose Bautista<br>Red, Yellow Stripe on Front, Black Horse and "BAUTIS<br>Shield on Back                                                                                                                                                                                                                | TA" o                          | Owner<br>n Yellow                    | 8<br>Cristobal                                    |
| <b>7</b>                          | <b>RUNNING LUCK</b> (5)<br>6y.o. B. m (CA) by Run It - Dash of Gold by Formal Gold                                                                                                                                                                                                                     | L                              | 125                                  | Cristobal<br>Herrera<br>\$8,000                   |
| Orange<br>L denotes               | Bred in California by RLI Investments, Inc.<br>Lasix. © denotes horses using Lasix that did not in their last st                                                                                                                                                                                       | art. L                         | X denotes                            |                                                   |
| 🕷 denote                          | s California bred.<br>tes Golden State Series eligible.                                                                                                                                                                                                                                                |                                |                                      |                                                   |
| Equipmen                          | t Change: Running Luck will race with Hind Shoes Off                                                                                                                                                                                                                                                   |                                |                                      |                                                   |

 denotes Golden State Series eligible. Equipment Change: Running Luck will race with Hind Shoes Off MORNING LINE SELECTIONS 3-4-1-6
 Morning Line Odds are prepared prior to scratch time. 02/16/2024 Race 4

|                                                                                                                                                                                                                                                                                                                                                                                                                                                                                      | GOLDEN GAT                                                                                                                                                                                                                                                                                    | E                                    |  |  |
|--------------------------------------------------------------------------------------------------------------------------------------------------------------------------------------------------------------------------------------------------------------------------------------------------------------------------------------------------------------------------------------------------------------------------------------------------------------------------------------|-----------------------------------------------------------------------------------------------------------------------------------------------------------------------------------------------------------------------------------------------------------------------------------------------|--------------------------------------|--|--|
|                                                                                                                                                                                                                                                                                                                                                                                                                                                                                      | Mark Bet Cards "North Track"<br>\$1 Exacta / \$0.50 Trifecta / \$2 Rolling Double<br>\$1 Superfecta (.10 min) / \$0.50 Pick 3 (Races 5-6<br>\$1 Rolling Super High Five                                                                                                                       | 5-7)                                 |  |  |
|                                                                                                                                                                                                                                                                                                                                                                                                                                                                                      | Approx. Post 3:44 PM                                                                                                                                                                                                                                                                          |                                      |  |  |
| equibase.com/QR CLAIMING \$20,000-\$18,000. PURSE \$16,000. (PLUS UP TO \$1,920 TO CAL-BREDS) FOR FILLIES AND MARES FOUR YEARS OLD AND UPWARD WHICH HAVE NEVER WON TWO RACES. Weight, 125 Lbs Claiming Price \$20,000, if for \$18,000, allowed 2 lbs. (Maiden, Claiming And Starter Races For \$16,000 Or Less Not Considered In Eligibility). One Mile. (All Weather) Track Record: Navy Armed Guard 119 lbs. 5 y.o. 9-27-20 1:35.69 MAKE SELECTION BY PROGRAM NUMBER Probable Odd |                                                                                                                                                                                                                                                                                               |                                      |  |  |
|                                                                                                                                                                                                                                                                                                                                                                                                                                                                                      | OWNER TRAINER Thelma & Louise Stable LLC Tim McCanna                                                                                                                                                                                                                                          | JOCKEY                               |  |  |
| <b>1</b><br>Red                                                                                                                                                                                                                                                                                                                                                                                                                                                                      | Asst. Tr.Maryellen Silva<br>Purple, Black Hoop, Black Bar on Sleeves<br>GEA L 125                                                                                                                                                                                                             |                                      |  |  |
| Reu                                                                                                                                                                                                                                                                                                                                                                                                                                                                                  | 7y.o. Ch. m (ON) by Animal Kingdom - Seek a Star by Smart Strike<br>Bred in Ontario by Saintsbury Farms Inc.<br>Nancy Salas-Ibarra or Floriberta Trujillo<br>Marcelino Trujillo<br>Marcelino Trujillo                                                                                         | • ,                                  |  |  |
| <b>2</b><br>White                                                                                                                                                                                                                                                                                                                                                                                                                                                                    | Blue, Apple Green "Trujillo" and Map of Mexico on Back, Apple Green<br>Stripe on Sleeves<br>KITTEN'S KID & L 125<br>6y.o. Ch. m (CA) by Boisterous - Kitten Exchange by Put It Back<br>Bred in California by Gary Barber                                                                      | Adrian<br>Castellanos<br>\$20,000    |  |  |
| 3<br>Blue                                                                                                                                                                                                                                                                                                                                                                                                                                                                            | Taboada Racing Stables LLC Isidro Tamayo<br>White, Green "JHMR" and Red Sash on Front, Red Hoops on Back,<br>Red, White and Green Sleeves<br><b>DUST MAKER</b> L 125<br>4y.o. B. f (CA) by Far From Over - Dustkickin Lass by Comic Strip<br>Bred in California by Dr. & Mrs. William T. Gray | 6<br>Irving<br>Orozco<br>\$20,000    |  |  |
| <b>4</b><br>Yellow                                                                                                                                                                                                                                                                                                                                                                                                                                                                   | Gary L. Jackson Tim McCanna<br>Asst. Tr.Maryellen Silva<br>Green, Small Green Shamrock in a Large White Shamrock on Back<br>SHE'S SO SHINY L 125<br>5y.o. Ch. m (KY) by Capo Bastone - Sky Ay Ay Ay by Sky Mesa                                                                               |                                      |  |  |
| 5                                                                                                                                                                                                                                                                                                                                                                                                                                                                                    | Bred in Kentucky by Davaadori Pureuvragchaa<br>Thomas B. Stubblefield & Susan Stubblefield Blaine D. Wright<br>Asst. Tr.Pascual Garcia<br>Blue, Gold Diamonds Front and Back<br>ADAPTED MEMORY L 125                                                                                          | 10<br>Assael<br>Espinoza             |  |  |
| Green                                                                                                                                                                                                                                                                                                                                                                                                                                                                                | 4y.o. Ch. f (CA) by Misremembered - Adaptability by Eddington<br>Bred in California by Thomas Stubblefield                                                                                                                                                                                    | \$20,000                             |  |  |
| <b>6</b>                                                                                                                                                                                                                                                                                                                                                                                                                                                                             | Mean Girls Racing Stable or Robert Fernandez Simon Hobson<br>Hot Pink, Purple and Black "MEAN GIRLS" and Red Lips on Back,<br>Black Collar and Cuffs<br>SMOKEMS TAPHOUSE & L 123<br>4y.o. Dk B/ Br. f (CA) by Smokem - Atlantic Tap by Stormy Atlantic                                        | 8<br>Alexander<br>Chavez<br>\$18,000 |  |  |
| Black                                                                                                                                                                                                                                                                                                                                                                                                                                                                                | Bred in California by Terry C. Lovingier<br>Eric Kenneally<br>Navy Blue, White "BDW" in Black Diamond Frame on Back                                                                                                                                                                           | 5                                    |  |  |
| <b>7</b><br>Orange                                                                                                                                                                                                                                                                                                                                                                                                                                                                   | 4y.o. Dk B/ Br. f (KY) by Union Rags - N the Now by Giant's Causeway                                                                                                                                                                                                                          | Antongeorgi III<br>\$18,000          |  |  |
| Bred in Kentucký by Kim Nardelli, Rodney Nardelli & W. S. Farish<br>L denotes Lasix. © denotes horses using Lasix that did not in their last start. LX denotes Off Lasix.                                                                                                                                                                                                                                                                                                            |                                                                                                                                                                                                                                                                                               |                                      |  |  |

MORNING LINE SELECTIONS 2-4-1-7
"Morning Line Odds are prepared prior to scratch time.
02/16/2024 Race 5

Тι

|                    |                                                                                                                                                                                                                    | 3                       | ATI                       | E                               |
|--------------------|--------------------------------------------------------------------------------------------------------------------------------------------------------------------------------------------------------------------|-------------------------|---------------------------|---------------------------------|
|                    | Mark Bet Cards "North Trac<br>\$1 Exacta / \$0.50 Trifecta / \$1 Superfe<br>\$1 Rolling Super High Fiv<br>Leg 4 of the \$1 Golden Hour P<br>Leg 2 of the \$5 Golden Hour D<br>(starts with Race 9 at Santa A       | cta<br>e<br>Pick<br>ouk | 4<br>ble                  | n)                              |
|                    | 51/2 Furlongs<br>Approx. Post 4:44 PM                                                                                                                                                                              |                         | quibase.cc                |                                 |
| UPWARD<br>Five And | IG \$6,250. PURSE \$10,500. FOR FILLIES AND MAF<br>WHICH HAVE NEVER WON TWO RACES. Weight, 1<br>I One Half Furlongs. (All Weather)<br>Track Record: No Longer Silent 120 lbs. 3 y.o<br>SELECTION BY PROGRAM NUMBER | RES<br>25 L             | FOUR YE<br>bs Claimi      | ARS OLD AND ng Price \$6,250.   |
| WARES              | OWNER                                                                                                                                                                                                              | TR                      | AINER                     | Odds<br>JOCKEY                  |
|                    | Rozamund Barclay<br>Royal Blue, Blue Emblem on Red Shield on Back, Blue of                                                                                                                                         |                         | Bautista                  | 12                              |
| 4                  | Sleeves                                                                                                                                                                                                            | <i>uns</i>              |                           | Luis M.                         |
|                    | 6y.o. Gr/ro. m (CA) by Northern Causeway - Unbridled Destin                                                                                                                                                        | L                       | 125<br>Songandan          | Jimenez                         |
| Red                | Bred in California by Rozamund Barclay                                                                                                                                                                             |                         |                           |                                 |
|                    | ISK Racing Stable Inc., Hames, or Lewkowitz, et al<br>Salmon, Green One Eyed Emblem on Back, Gree                                                                                                                  |                         | n Kruljac<br><i>Iar</i>   | 5-2                             |
| 2<br>White         | POINT AND SHOOT<br>4y.o. Gr/ro. f (CA) by Straight Fire - Point Chanel by Point Giv<br>Bred in California by Straight Fire, LLC                                                                                    | L                       | 125                       | Assael<br>Espinoza<br>\$6,250   |
|                    | Harris Farms, Inc. Sheldon                                                                                                                                                                                         | W. F<br>Danie           | Paldanius<br>I Villalobos | 7-2                             |
| 2                  | Asst. Tr<br>Green, White Diamonds, Green Sleeves                                                                                                                                                                   |                         |                           | William                         |
| 3<br>Blue          | SAHARA SUE<br>4y.o. B. f (CA) by Desert Code - Madame Heat by Unusual He<br>Bred in California by Oakcrest Stable                                                                                                  | L                       | 125                       | Antongeorgi III<br>\$6,250      |
|                    | Dean Marcic Bla                                                                                                                                                                                                    | ine l                   | D. Wright<br>cual Garcia  | 2                               |
| <b>4</b><br>Yellow | Navy Blue, White "BDW" in Black Diamond Frame                                                                                                                                                                      | on B                    | 125                       | Alexander<br>Chavez<br>\$6,250  |
| TCHOW              | 4y.o. Ch. f (CA) by Cat Burglar - Auntie Martha by War Pass<br>Bred in California by Richard Barton Enterprises                                                                                                    |                         |                           |                                 |
|                    | Bernardo Orsi or George F. Schmitt<br>White, Multi-Color Parrot and Brown Whip in Black Cil                                                                                                                        |                         | cia Stortz<br>n Back.     | 15                              |
| 5                  | Multi-Color Bars                                                                                                                                                                                                   |                         |                           | Anne                            |
| J<br>Green         | GENTLE JULIA (*)<br>4y.o. Ch. f (CA) by City Wolf - Classically Lit by Lite the Fuse<br>Bred in California by George Schmitt, Clare Schmitt & Bernie                                                               | L<br>Orsi               | 125                       | Sanguinetti<br>\$6,250          |
|                    | Gloria Haley<br>Powder Blue, Orange Sash, Orange Chevrons on                                                                                                                                                       | Slee                    | Owner<br>ves              | 8                               |
| 6                  | <b>TIGERIZE</b><br>6y.o. B. m (CA) by Smiling Tiger - Eyes On the Prize by Pure                                                                                                                                    | L                       | 125                       | Cristobal<br>Herrera<br>\$6,250 |
| Black              | Bred in California by Donald C. Smith & Gloria Haley Smith                                                                                                                                                         |                         |                           |                                 |
|                    | Asst. T                                                                                                                                                                                                            |                         | R. Meier<br>rdo P. Ruiz   | 8                               |
| 7                  | Green, White Diamonds, Green Sleeves                                                                                                                                                                               |                         |                           | Julien                          |
| Orange             | FRESNO CHILE (***)<br>4y.o. B. f (CA) by Super Saver - Hot by Ready's Image<br>Bred in California by Harris Farms                                                                                                  | L                       | 125                       | <b>Couton</b><br>\$6,250        |
|                    | Rozamund Barclay                                                                                                                                                                                                   |                         | ria Haley                 | 15                              |
| •                  | Royal Blue, Blue Emblem on Red Shield on Back, Blue<br>Sleeves                                                                                                                                                     | Juffs                   | on Green                  | Hugo                            |
| 8                  | BLUE BREEZE 🛞                                                                                                                                                                                                      | L                       | 125                       | Herrera                         |
| Pink               | 7y.o. Gr/ro. m (CA) by Northern Causeway - Do Dat Blues by<br>Bred in California by Rozamund Barclay                                                                                                               |                         |                           | \$6,250                         |
| L denotes          | Lasix. I denotes horses using Lasix that did not in their last st                                                                                                                                                  | art. L                  | X denotes                 | Off Lasix.                      |