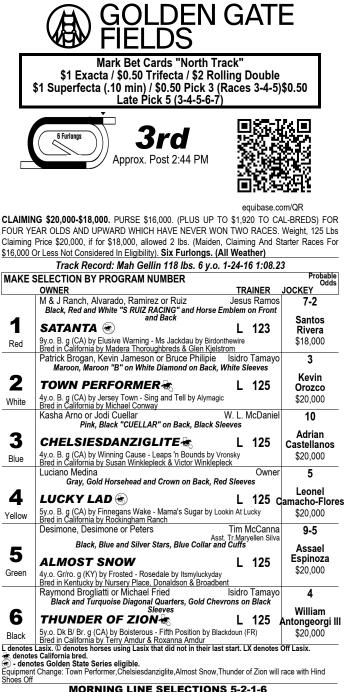

| Track Record: Mah Gellin 118 lbs. 6 y.o. 1-24-16 1:08.23 |                                                                                                    |               |                                 |                  |
|----------------------------------------------------------|----------------------------------------------------------------------------------------------------|---------------|---------------------------------|------------------|
| MAKES                                                    | SELECTION BY PROGRAM NUMBER                                                                        |               |                                 | Probable<br>Odds |
|                                                          | OWNER                                                                                              | TR            | AINER                           | JOCKEY           |
|                                                          |                                                                                                    |               | el Lenzini                      | 5                |
|                                                          | Red, Black "ML" Black Lightning Bolt on Sleeves,                                                   | , Black       | Trim                            | Kevin            |
| 1                                                        | DADS DREAM                                                                                         |               | 121                             | Orozco           |
| Red                                                      | 3y.o. B. c (CA) by Dads Caps - Some Temper by War Front                                            | _ <b>L</b>    | 121                             |                  |
|                                                          | Bred in California by Richard Barton Enterprises                                                   |               |                                 |                  |
|                                                          | Jan McCanna                                                                                        |               | McCanna                         |                  |
| •                                                        | Green, Small Green Shamrock in a Large White Shar                                                  | nrock         | yellen Silva<br>o <b>n Back</b> | Frank            |
| 2                                                        | J. B. BOOKS                                                                                        |               | 123                             | Alvarado         |
| White                                                    | 3y.o. B. g (KY) by Kantharos - Romanticism by War Front                                            | _ L           | 123                             |                  |
|                                                          | Bred in Kentucký by Ashview Farm & Colts Neck Stables                                              |               |                                 |                  |
|                                                          |                                                                                                    |               | D. Wright<br>cual Garcia        |                  |
| •                                                        | Navy Blue and Yellow Diagonal Quarters, Blue Cheve                                                 | rons of       | n Yellow                        | Alexander        |
| 3                                                        | Sleeves, "Gate 2 Wire" Logo on Back<br>BOURBON DANCER                                              | L             | 121                             | Chavez           |
| Blue                                                     | 3y.o. Gr/ro. g (NY) by Bayern - Bauhaus Bourbon by Behrei                                          |               | 121                             |                  |
| -                                                        | Bred in New York by Delehanty Stock Farm                                                           | 113           |                                 |                  |
|                                                          | Tracy Henline & Paula Henline E                                                                    | Blaine        | D. Wright<br>cual Garcia        | 5-2              |
|                                                          | Purple, Pink and Purple Emblem Front and Back, Pin                                                 | k Chev        | rons on                         | William          |
| 4                                                        | Sleeves<br>SPINNIN PISTOLS                                                                         |               | 121                             | Antongeorgi III  |
| Yellow                                                   | 3y.o. Ch. g (KY) by Lord Nelson - Touch the Sky by Candy                                           | L<br>Ride (Al |                                 |                  |
|                                                          | Bred in Kentucky by Stephen E. Johnson                                                             |               |                                 |                  |
|                                                          | Naseer Mohammed Fasihuddin                                                                         |               | g Dollase                       | 6                |
| _                                                        | Gold, Black 'Brow Spa' on Front, Black Eye Emblem<br>Cuffs on Black Sleeves                        | on Ba         | ck, Gola                        | Assael           |
| 5                                                        | BURAQ'S REFLECTION 🛞                                                                               | L             | 123                             | Espinoza         |
| Green                                                    | 3y.o. Dk B/ Br. g (CA) by Stay Thirsty - Smiling Tigress by                                        | Smiling       | Tiger                           | •                |
|                                                          | Bred in California by Naseer Fasihuddin<br>Baseline Equine, LLC S                                  | amue          | Calvario                        | 10               |
|                                                          | Black and Yellow Halves, Black and Yellow Diamond, I                                               |               |                                 |                  |
| 6                                                        | Diamond on Sleeves                                                                                 |               | 404                             | Santos           |
| U                                                        | DRUM BUNNY                                                                                         | L             | 121                             | Rivera           |
| Black                                                    | 3y.o. Dk B/ Br. g (KY) by Hoorayforhollywood - Ultimatum b<br>Bred in Kentucky by George Krikorian |               |                                 |                  |
|                                                          | Lasix. © denotes horses using Lasix that did not in their last<br>s California bred.               | start. L      | X denotes                       | Off Lasix.       |
| 🛞 - denotes Golden State Series eligible.                |                                                                                                    |               |                                 |                  |
|                                                          | MORNING LINE SELECTIONS                                                                            | 5 3-4         | -2-1                            |                  |