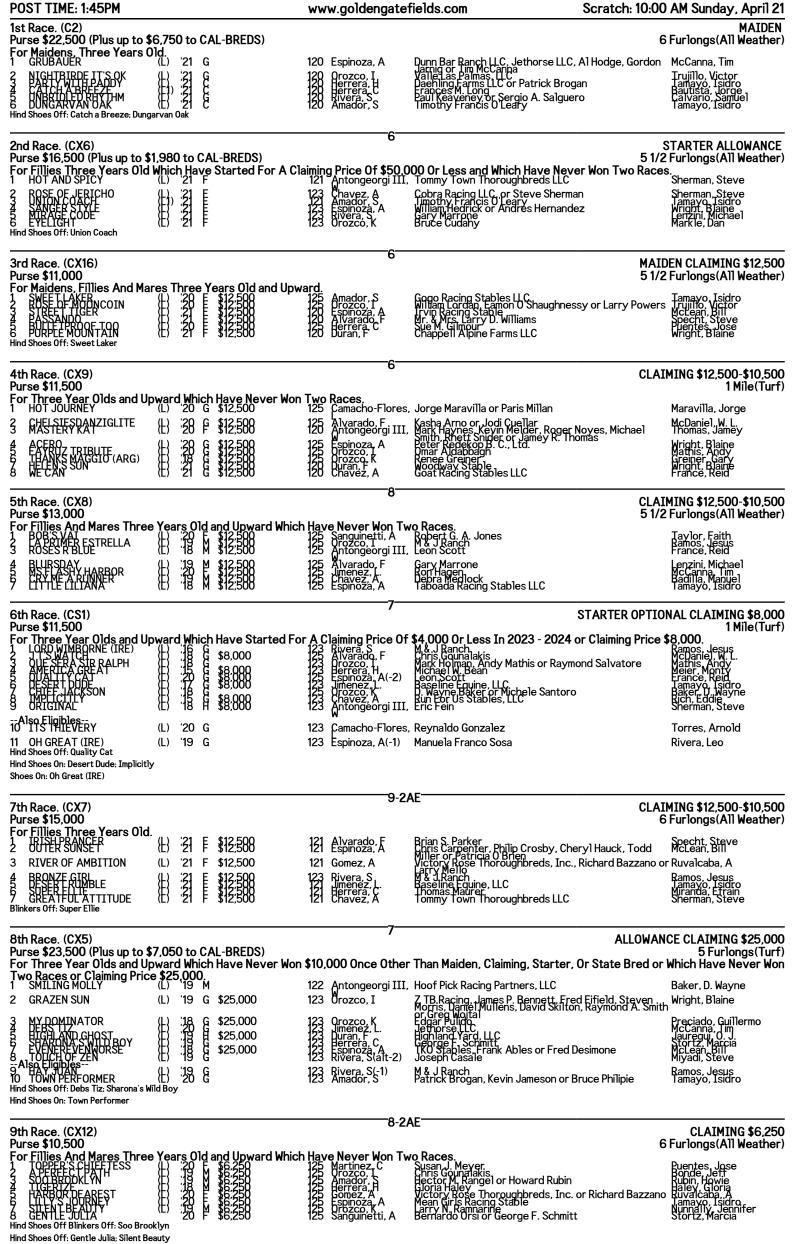

## FIFTY FOURTH DAY

<u>GOLDEN GATE</u>

**SUNDAY, APRIL 21, 2024** 

Scratch: 10:00 AM Sunday, April 21

**SUNDAY, APRIL 21, 2024** Scratch: 10:00 AM Sunday, April 21

## POST TIME: 1:45PM Allowances) Allowances) Eligibility)

Off Races: C1 - C3 - C4 - C5 - C6 - C7 - C8 - C9 - C10 - C11 - C12 - CS2 - CS3 - CX4 - CX10 - CX11 - CX13 - CX14 - CX15 - CX17 Extra Races For Friday, April 26, 2024 Closing Thursday, April 18, 2024 San Francisco Mile (Grade III), Purse \$175,000 Guaranteed (Entries Close on Sunday, April 21, 2024) Three Year Olds and Upward, One Mile(Turf) (To be run Saturday, April 27, 2024) 
 Three Year Olds.
 120 lbs.
 Older.
 125 lbs.

 Non-winners Of A Race At A Mile Or Over Since March 1.
 2 lbs.
 CLAIMING PRICE \$62.500 (Maiden, Claiming And Starter Races For \$50,000 Or Less Not Considered In ENTRY DAY IF THE OFFICE IS CLOSED. ONE MILE(All Weather) EXTRA RACE NO 4

ALLOWANCE CLAIMING
Purse \$23,500. (Plus up to \$7,050 to CAL-BREDS) For Fillies Three Years Old Which
Have Never Won \$10,000 Once Other Than Maiden, Claiming, Starter, Or State Bred or
Which Have Never Won Two Races or Claiming Price \$50,000. ...... 123 lbs. CLAIMING PRICE \$50,000 (Races Where Entered For \$40,000 Or Less Not Considered In Allowances) (Cal-Bred Or Cal-Sired Horses That Have Won The Open First Condition Allowance Race In Northern California Must Carry An Additional 2 Lbs., Unless Entered For The Optional Claiming Price) SIX FURLONGS(All Weather)

Non-winners Of A Race Since March 1. . . . . 

 Non-winners Of A Race Since March 1.
 2 lbs.

 CLAIMING PRICE \$32,000, if for \$30,000, allowed.
 2 lbs.

 (Maiden, Claiming And Starter Races For \$25,000 Or Less Not Considered In

ONE MILE(All Weather) EXTRA RACE NO 6
STARTER OPTIONAL CLAIMING
Purse \$18,000. (Plus up to \$2,160 to CAL-BREDS) For Fillies And Mares Three Years
Old and Upward Which Have Started For A Claiming Price 0f \$16,000 Or Less In 2023
- 2024 or Claiming Price \$32,000. (Maiden, Claiming And Starter Races For \$12,500 Or Less Not Considered In FIVE AND ONE HALF FURLONGS(All Weather)

Purse \$13,000. For Three Year Olds and Upward Which Have Never Won Two Races.
Three Year Olds. 120 lbs 23.1 01der......125 lbs. (Maiden, Claiming And Starter Races For \$10,000 Or Less Not Considered In ONE MILE(All Weather)

EXTRA RACE NO 8

CLAIMING
Purse \$11,500. For Fillies And Mares Three Years Old and Upward Which Have Never
Won Two Races. . . . . 120 lbs. Three Year Olds. . (Maiden, Claiming And Starter Races For \$6,250 Or Less Not Considered In Eligibility) SIX FURLONGS(All Weather) EXTRA RACE NO 9
Purse \$11,500. For Three Year Olds and Upward Which Have Never Won Two Races.

ONE MILE(All Weather) 

FIVE AND ONE HALF FURLONGS(All Weather) **EXTRA RACE NO 11** CI ATMING

X11 EXTRA RACE NO 11
Purse \$10,500. For Fillies And Mares Three Years Old and Upward Which Have Never Won Two Races. Three Year Olds . .120 lbs. Older......125 lbs. CLAIMING PRICE \$6,250 ONE MILE(All Weather)

CLAIMING PRICE \$8,000 (Maiden, Claiming And Starter Races For \$3,500 Or Less Not Considered In Allowances)

FIVE AND ONE HALF FURLONGS(All Weather)

X13 EXTRA RACE NO 13

MAIDEN
Purse \$22,500. (Plus up to \$6,750 to CAL-BREDS) For Maidens, Three Years Old and Upward. Directly From The California Thoroughbred Breeders' Association.

SIX FURLONGS(All Weather)

X14 EXTRA RACE NO 14 Purse \$10,500. For Maidens, Three Years 01d. MAIDEN CLAIMING CLAIMING PRICE \$8.000

ONE MILE(All Weather)

ATTENTION HORSEMEN: PLEASE CHECK THE OVERNIGHT TO ENSURE THAT YOUR HORSES HAVE BEEN PROPERLY ENTERED. ANY CHANGES - BLINKERS, SHOES, RIDER CHANGES, GELDINGS, ETC. - CAN BE MADE BY CHANGE TIME IF NECESSARY, CHANGE TIME IS 10 AM THE DAY FOLLOWING ENTRIES OR THE NEXT