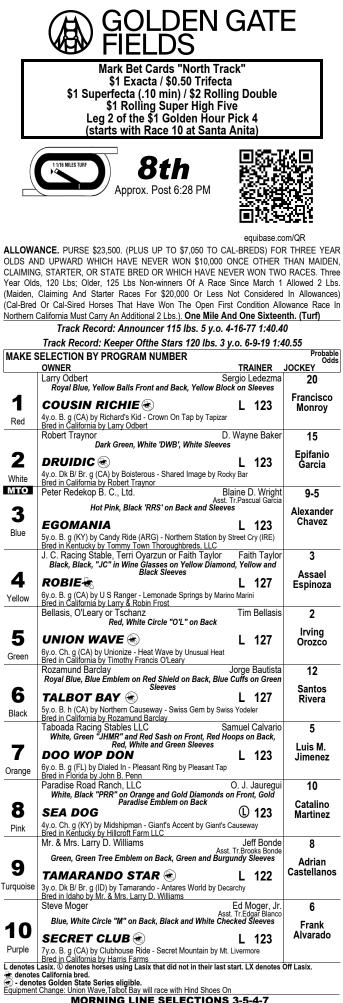

GOLDEN GATE FIELDS Mark Bet Cards "North Track" \$1 Exacta / \$0.50 Trifecta \$1 Superfecta (.10 min) \$1 Rolling Super High Five Leg 4 of the \$1 Golden Hour Pick 4 Leg 2 of the \$5 Golden Hour Double (starts with Race 11 at Santa Anita) 9th 6 Furlongs Approx. Post 6:58 PM

equibase.com/QR

equibase.com/QR CLAIMING \$12,500-\$10,500. PURSE \$15,000. FOR THREE YEAR OLDS. Weight, 123 Lbs Non-winners Of A Race Since March 1 Allowed 2 Lbs. Claiming Price \$12,500, if for \$10,500, allowed 2 lbs. (Races Where Entered For \$10,000 Or Less Not Considered In Allowances). Six Furlongs. (All Weather)